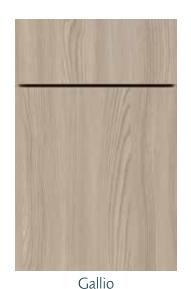

Slab Drawer Front

Herra 5-Piece Drawer Front Р

|                               | Gallio   | Derazi   | Aspen | Herra        |
|-------------------------------|----------|----------|-------|--------------|
| High Gloss White              |          |          | ✓     |              |
| Arctic                        |          | ✓        |       |              |
| Icy Avalanche Linea Nightfall | ✓        |          |       | ✓            |
| Antler                        | <b>✓</b> |          |       |              |
| Wharf                         | <b>✓</b> |          |       |              |
| Elk                           | ✓        |          |       | $\checkmark$ |
| Gunstock                      | <b>√</b> |          |       | ✓            |
| Obsidian                      |          | <b>√</b> |       |              |