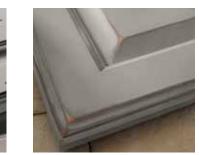

HEIRLOOMING

Over-sanded edges and profiles expose the underlying wood to create a naturally aged appearance, lending depth and character.

trademark series 12 schrock.com

<sup>\*</sup> The door and/or drawer front center panel on Maple painted doors may be constructed of Medium Density Fiberboard (MDF), except on the Whittaker door style, or when Distressing or Heirlooming is specified.