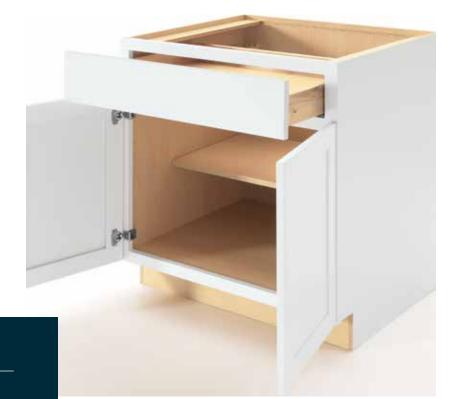

#### **DRAWERS**

4-Sided, solid wood dovetail with full extension, Smart Stop™ guides

#### **I-BEAM BRACES**

3/8" Thick furniture board

#### ADJUSTABLE SHELF

3/4" Thick furniture board with Natural Maple laminate and PVC edgebanding

#### TOEKICK

Unfinished furniture board; field-applied Toeboard required