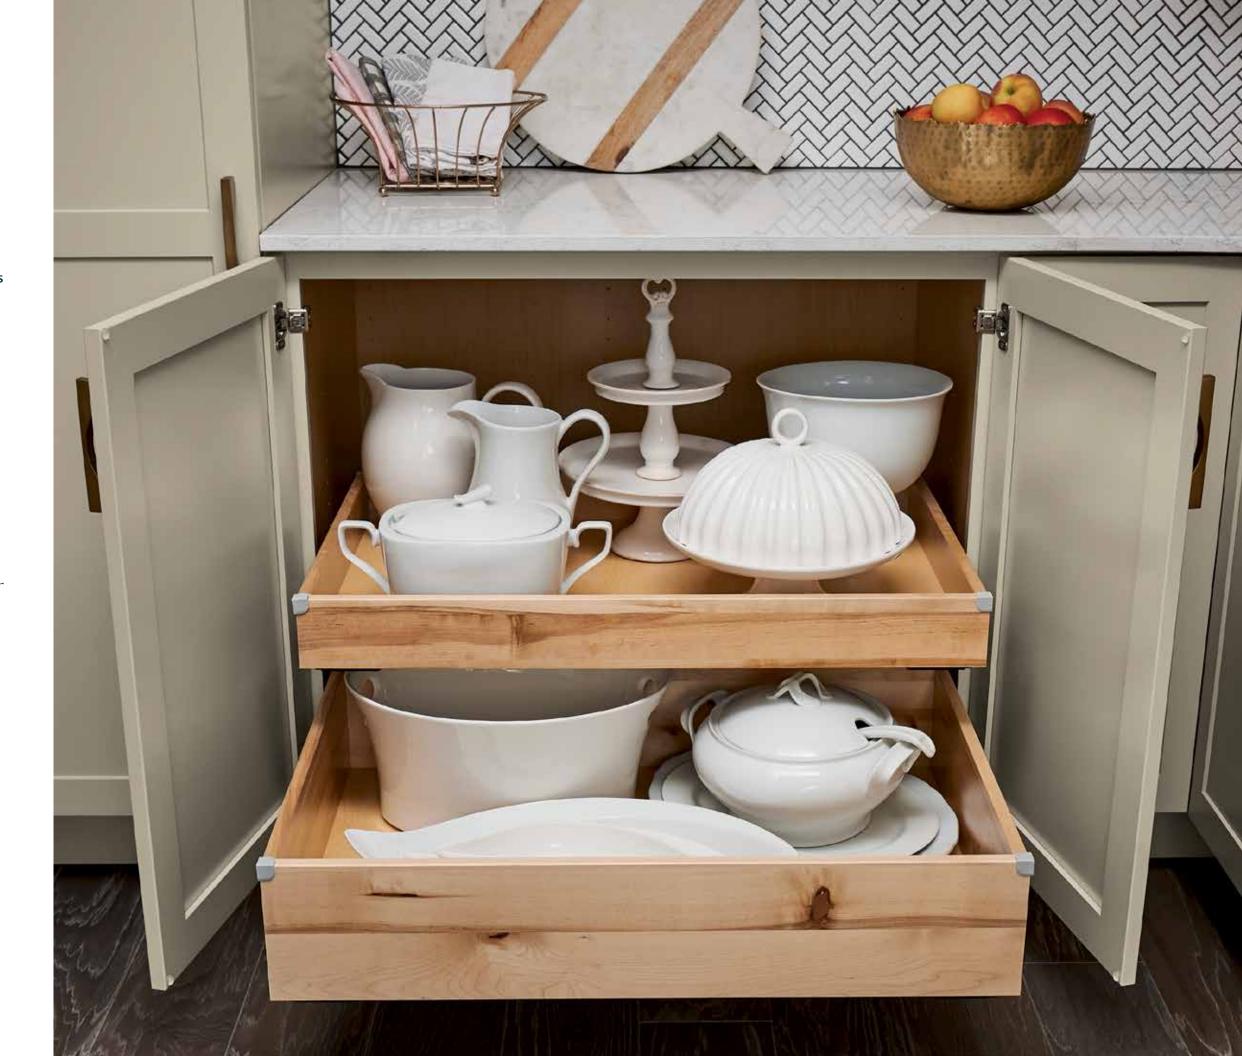

#### **DRAWERS**

4-Sided, solid wood dovetail with full extension, Smart Stop™ guides

#### ADJUSTABLE SHELF

3/4" Thick furniture board with Natural Maple laminate and PVC edgebanding