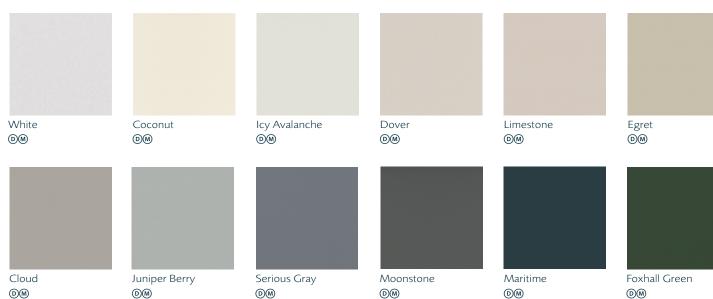

## PAINTS \*

High Gloss White

LP

000

SPECIALTY LAMINATES & PURESTYLE

Arctic

L

## PAINTS WITH FLOODED GLAZES \*

Icy Avalanche with Amaretto Crème

Dover with Amaretto

Limestone with Amaretto Crème

Serious Gray with Amaretto Crème

Icy Avalanche with Grey Stone

Dover with

Grey Stone

Limestone with

Serious Gray with

Grey Stone

Grey Stone

Toasted Almond

Dover with Toasted Almond

Limestone with Toasted Almond

Serious Gray with Toasted Almond

Icy Avalanche with Coconut with Amaretto Crème

Egret with Amaretto Crème

Coconut with

Grey Stone

Egret with

Grey Stone

Cloud with Amaretto Crème Grey Stone

Cloud with

Juniper Berry with Tidal Mist

#### STAINS

Coconut with Toasted Almond

Egret with Toasted Almond

Cloud with Toasted Almond

Natural ACHMOR

Light ©#@

Cattail ACMOR

Grizzly