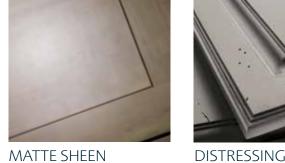

Boardwalk ACHMOR

Thatch ACHMOR

SATIN SHEEN

Our timeless original top coat features a moderate sheen which is reflective without being too glossy. Available on all stains, glazed stains, paints and glazed paints.

Our low sheen top coat is less

reflective and absorbs more light,

resulting in a softer, more muted

look. Available on all stains and

glazed stains. Not available on

paints or glazed paints.

DISTRESSING

Unique imperfections like wormholes, chisel marks and tiny dents and dings replicate the wear found on a well-loved piece of furniture.