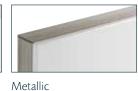

High Gloss White is available with Matching or Metallic edgebanding.

Matching

Obsidian Gunstock

L

\* The door and/or drawer front center panel on Maple painted doors may be constructed of Medium Density Fiberboard (MDF), except on the Whittaker door style, or when Distressing or Heirlooming is specified.