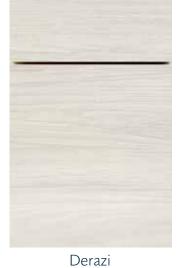

Slab Drawer Front

Herra 5-Piece Drawer Front Р

|                               | Gallio   | Derazi   | Aspen | Herra        |
|-------------------------------|----------|----------|-------|--------------|
| High Gloss White              |          |          | ✓     |              |
| Arctic                        |          | ✓        |       |              |
| Icy Avalanche Linea Nightfall | ✓        |          |       | ✓            |
| Antler                        | <b>✓</b> |          |       |              |
| Wharf                         | <b>✓</b> |          |       |              |
| Elk                           | ✓        |          |       | $\checkmark$ |
| Gunstock                      | <b>√</b> |          |       | ✓            |
| Obsidian                      |          | <b>√</b> |       |              |