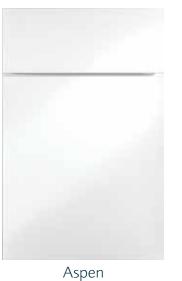

Slab Drawer Front

Herra 5-Piece Drawer Front Р

|                               | Gallio   | Derazi   | Aspen | Herra        |
|-------------------------------|----------|----------|-------|--------------|
| High Gloss White              |          |          | ✓     |              |
| Arctic                        |          | ✓        |       |              |
| Icy Avalanche Linea Nightfall | ✓        |          |       | ✓            |
| Antler                        | <b>✓</b> |          |       |              |
| Wharf                         | <b>✓</b> |          |       |              |
| Elk                           | ✓        |          |       | $\checkmark$ |
| Gunstock                      | <b>√</b> |          |       | ✓            |
| Obsidian                      |          | <b>√</b> |       |              |