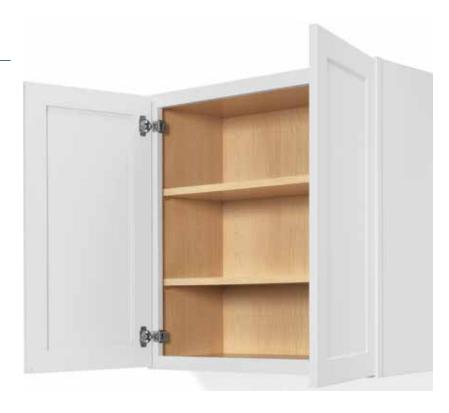

#### **CABINET BOX**

- Top and Bottom: 3/8" Thick furniture board
- Sides: 1/2" Thick furniture board
- Back: 3/8" Thick furniture board

#### **CABINET EXTERIOR**

- Sides: matching laminate\*
- Wall cabinet top/bottom: Natural Maple laminate
- Back: unfinished

#### **CABINET INTERIOR**

Natural Maple laminate

#### HINGES

Trademark – Quick-Release™ fully concealed, 6-way adjustable cup hinge with Smart Stop™ Entra – Fully concealed, 6-way adjustable cup hinge with Smart Stop™