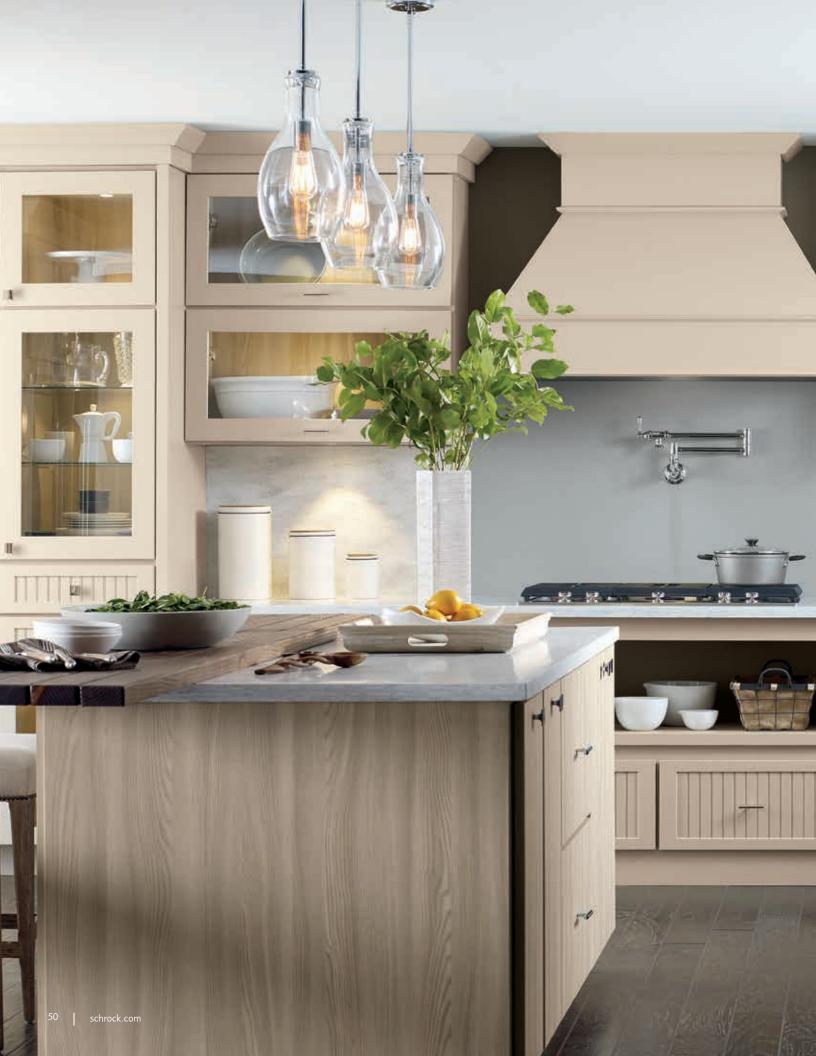

## Straightforward style.™

Create the clean, fresh, current space you envision with style essentials from the Schrock Entra™ Series.

Rorbyn
PAINTED | MARITIME & ICY AVALANCHE

# entra series

Create the clean, fresh, current space you envision with style essentials from the Schrock Entra\*\* Series.