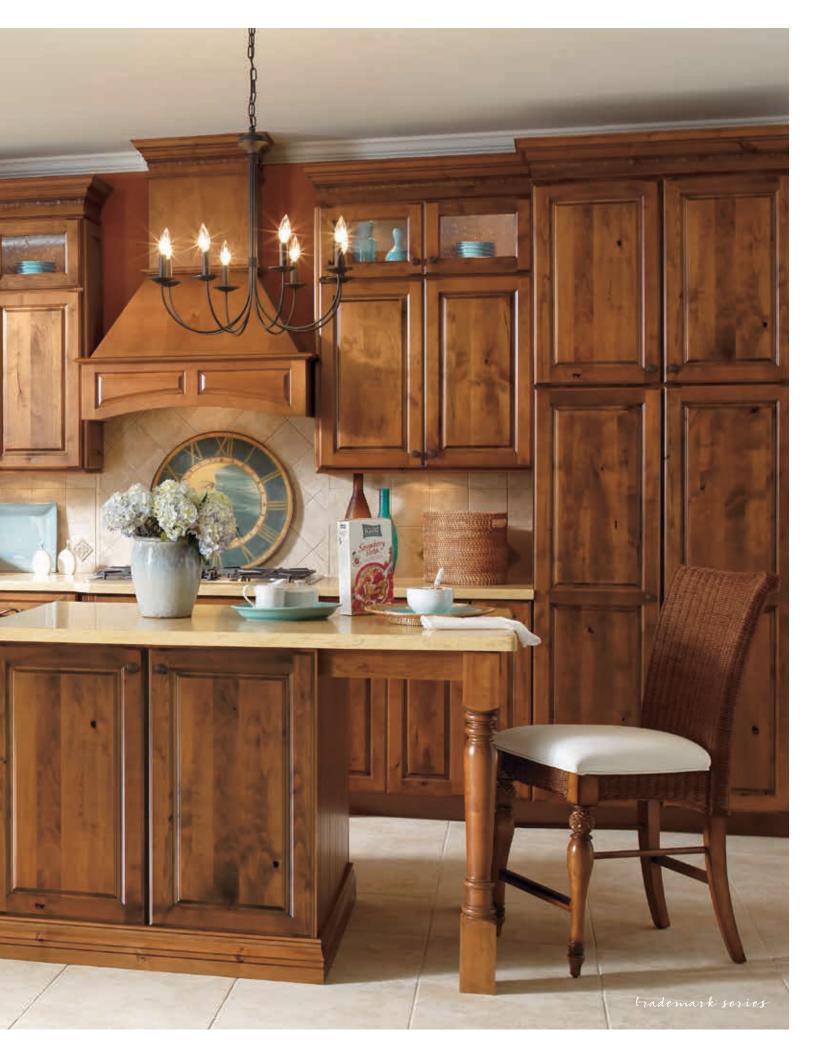

## Straightforward style.™

Create the clean, fresh, current space you envision with style essentials from the Schrock Entra™ Series.

Rorbyn
PAINTED | MARITIME & ICY AVALANCHE