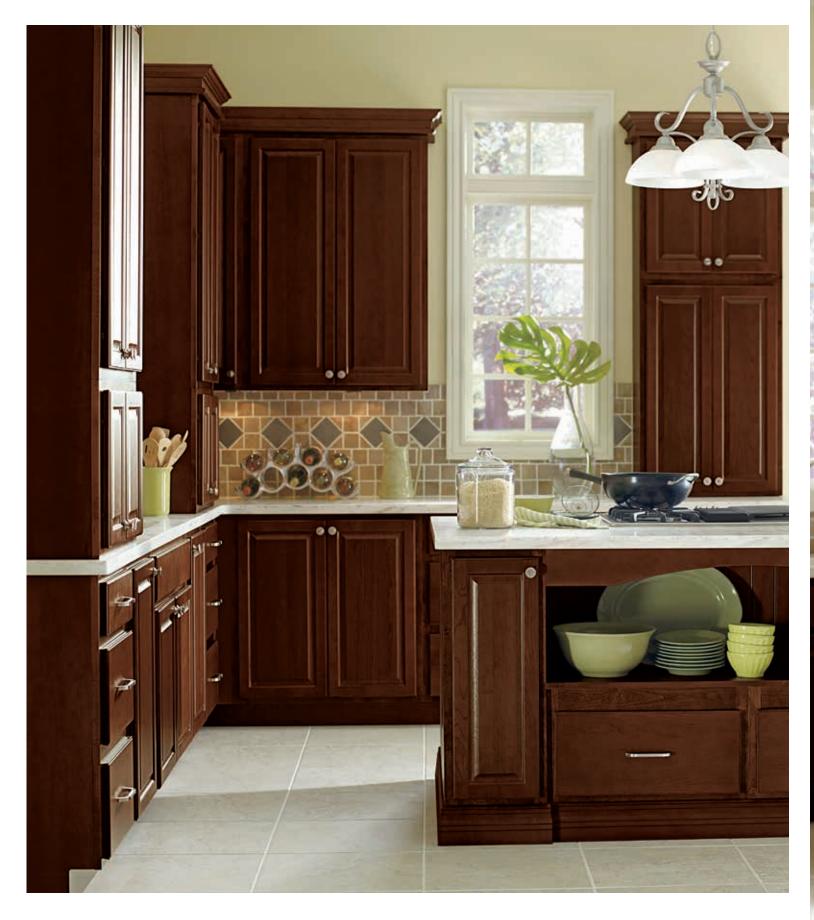

## Straightforward style.™

Create the clean, fresh, current space you envision with style essentials from the Schrock Entra™ Series.

Rorbyn
PAINTED | MARITIME & ICY AVALANCHE