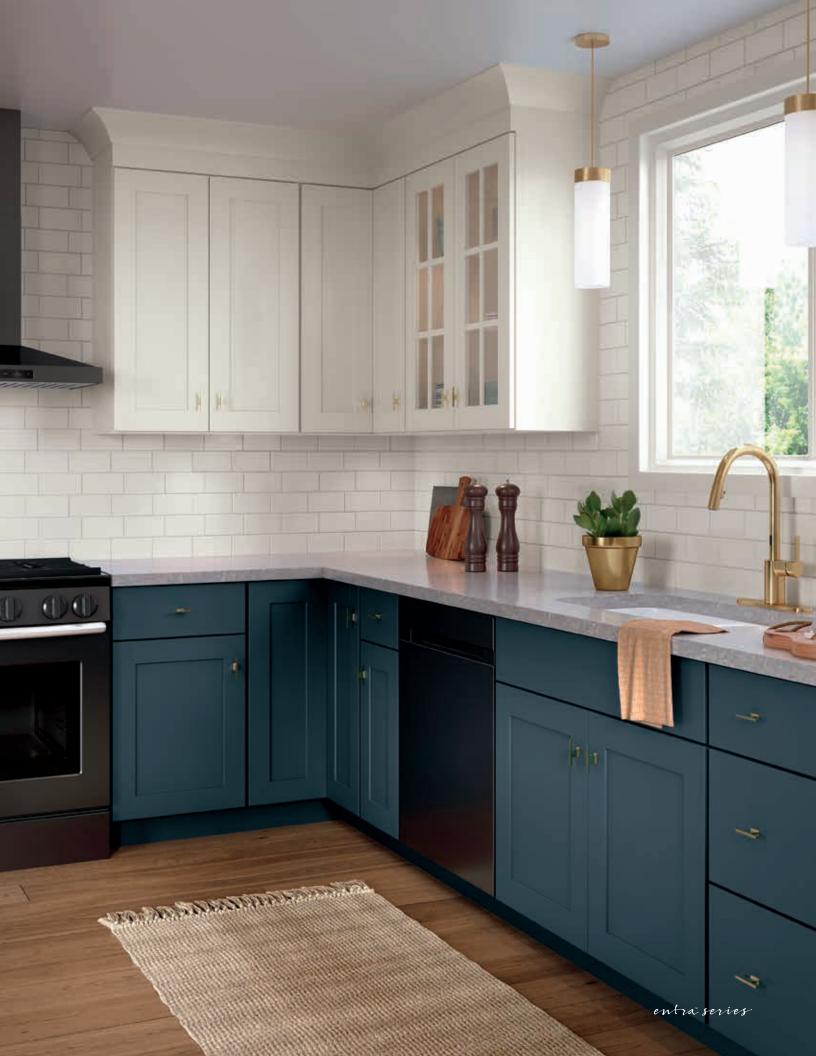

## Straightforward style.™

Create the clean, fresh, current space you envision with style essentials from the Schrock Entra™ Series.

Rorbyn
PAINTED | MARITIME & ICY AVALANCHE