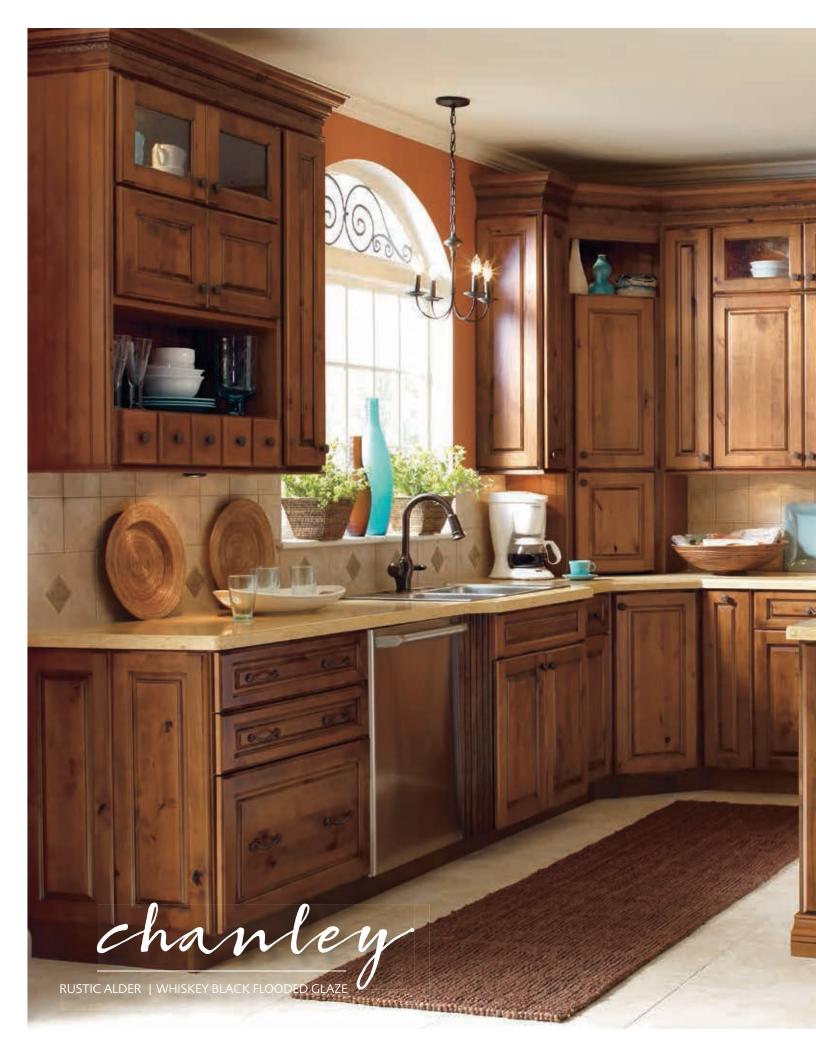

## Straightforward style.™

Create the clean, fresh, current space you envision with style essentials from the Schrock Entra™ Series.

Rorbyn
PAINTED | MARITIME & ICY AVALANCHE