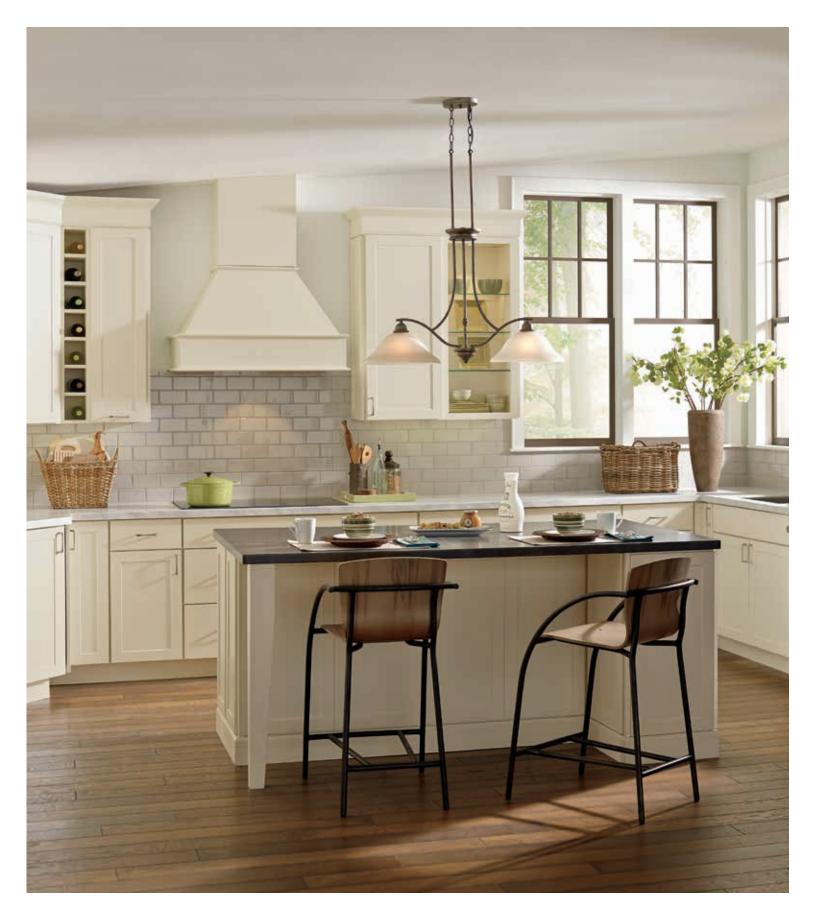

## Straightforward style.™

Create the clean, fresh, current space you envision with style essentials from the Schrock Entra™ Series.

Rorbyn
PAINTED | MARITIME & ICY AVALANCHE