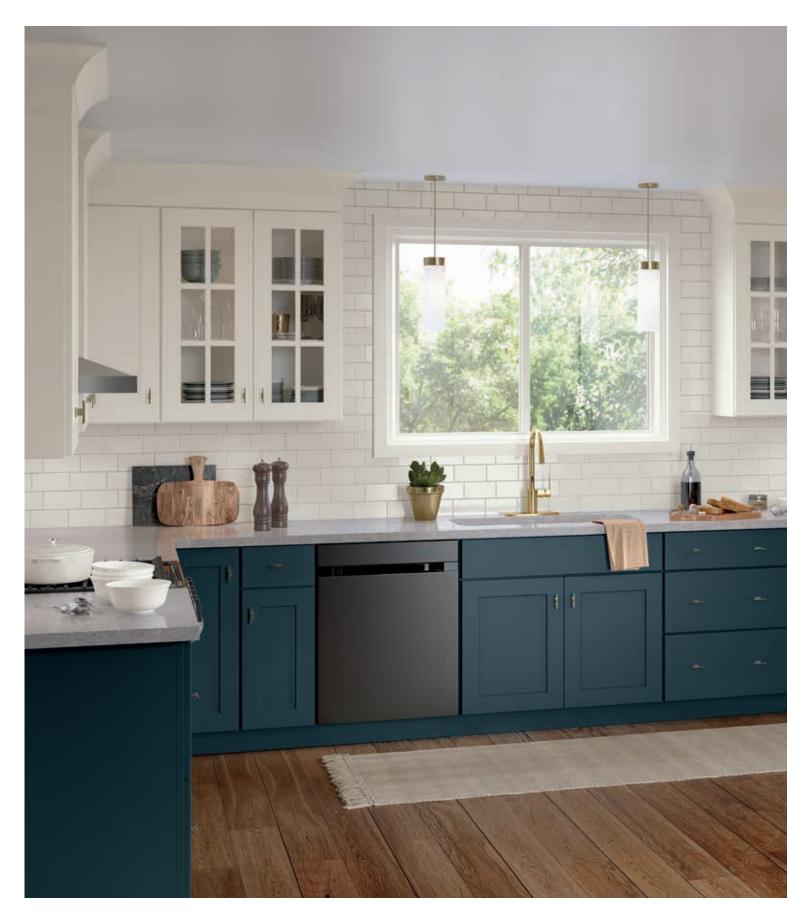

## Straightforward style.™

Create the clean, fresh, current space you envision with style essentials from the Schrock Entra™ Series.

Rorbyn
PAINTED | MARITIME & ICY AVALANCHE