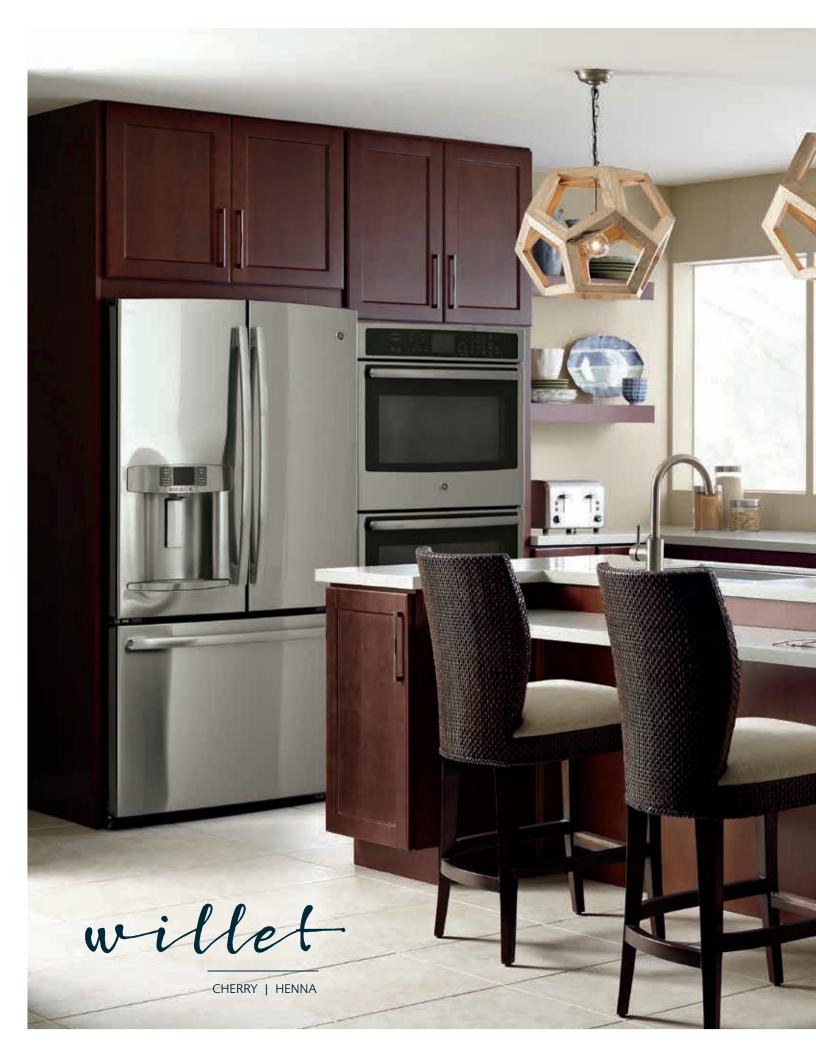

## Straightforward style.™

Create the clean, fresh, current space you envision with style essentials from the Schrock Entra™ Series.

Rorbyn
PAINTED | MARITIME & ICY AVALANCHE

# entra series

Create the clean, fresh, current space you envision with style essentials from the Schrock Entra\*\* Series.