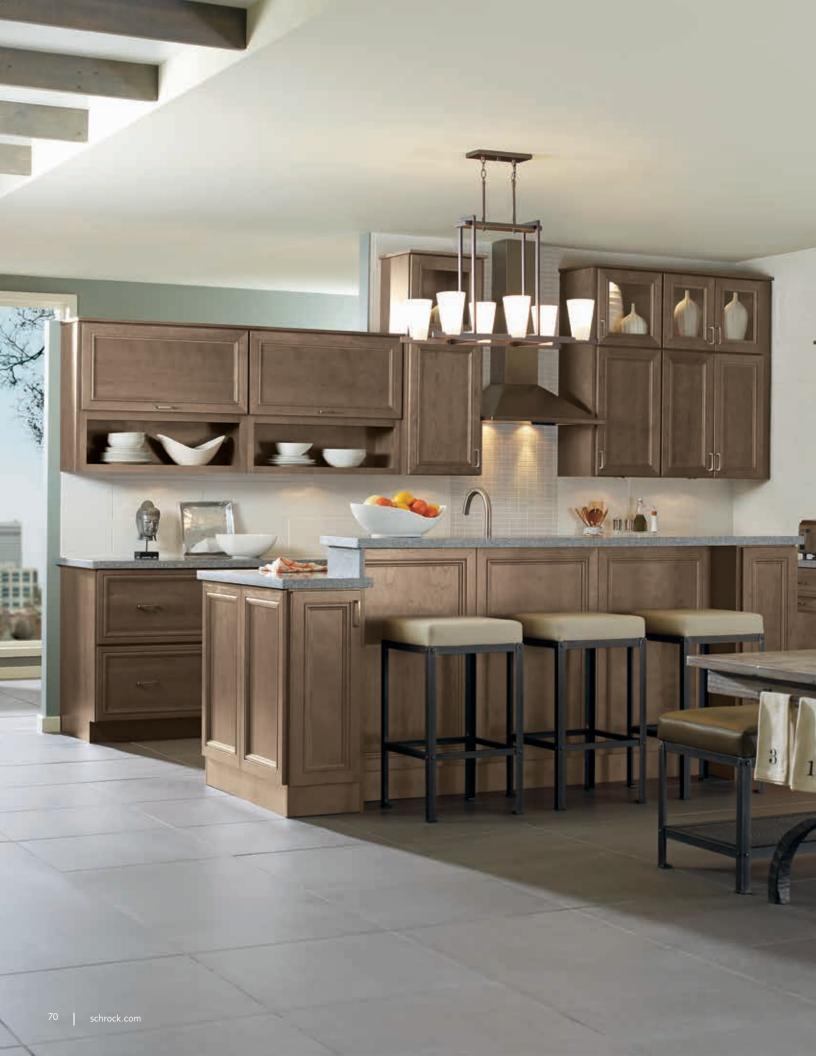

## Schrock Trademark Series

Sophisticated style. Intelligent design.™

Ensure your kitchen is as functional as it is beautiful with the robust offering of intelligent storage options nestled behind perfectly hued doors from the Schrock Trademark™ Series.

# trademark series

Ensure your kitchen is as functional as it is beautiful with the robust offering of intelligent storage options nestled behind perfectly hund doors from the Schrock Trademark." Series.