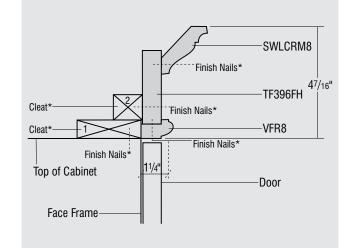

ection. Insert mouldings, valances and overlays are available in a variety of styles to coordinate with other embellishments. 01. Baroque Insert Moulding02. Baroque Valance03. Celtic Insert Moulding

04. Mission Insert 05. Light Rail Moulding

#### MOULDING STACK 1 STKMLD1













#### MOULDING STACK 3 S

# STACKED MOULDINGS

## MOULDING STACK 5

#### STKMLD5





STKMLD3

6<sup>3</sup>/16"

#### MOULDING STACK 6 STKMLD6









MOULDING STACK 8 STKMLD8



## STACKED MOULDINGS

## MOULDING STACK 10 STKMLD10





#### MOULDING STACK 11 STKMLD11













## MOULDING STACK 13 STKMLD13

## STACKED MOULDINGS

## MOULDING STACK 14 STKMLD14





## MOULDING STACK 15 STKMLD15













## STACKED MOULDINGS

## MOULDING STACK 18 STKMLD18





#### MOULDING STACK 19 STKMLD19













STACKED MOULDINGS

## MOULDING STACK 22 STKMLD22





#### MOULDING STACK 23 STKMLD23







MOULDING STACK 25 STKMLD25





COTCROWN 427/32" Finish Nails\* LB2-Cleat\*  $\searrow$ Finish Nails\* ---SBE8 Finish Nails\* Top of Cabinet -Door Face Frame-

# STACKED MOULDINGS

## MOULDING STACK 26 STKMLD26





## MOULDING STACK 27 STKMLD27











With decorative accents grouped by style, Schrock makes it easy to create cabinetry with a fully coordinated look. Whatever your style preference, from simple to elaborate, you'll find a selection of embellishments to maintain the look you want throughout your space.



## STACKED MOULDINGS



7 1/16" Tall Roman Weave Corbel



3 1/2" Tall Roman Weave Split Turning



3/4" Wide Roman Weave Insert Moulding



2 1/4" Wide Roman Weave Insert Mould