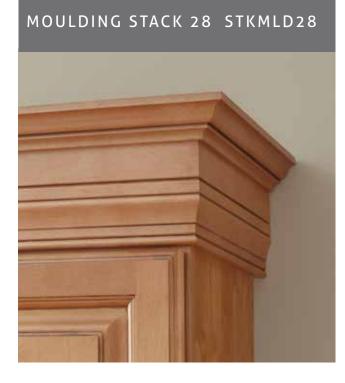

STACK 5

#### STKMLD5





STKMLD3

6<sup>3</sup>/16"

#### MOULDING STACK 6 STKMLD6









MOULDING STACK 8 STKMLD8



## STACKED MOULDINGS

## MOULDING STACK 10 STKMLD10





#### MOULDING STACK 11 STKMLD11













## MOULDING STACK 13 STKMLD13

## STACKED MOULDINGS

## MOULDING STACK 14 STKMLD14





## MOULDING STACK 15 STKMLD15













## STACKED MOULDINGS

## MOULDING STACK 18 STKMLD18





#### MOULDING STACK 19 STKMLD19













STACKED MOULDINGS

## MOULDING STACK 22 STKMLD22





#### MOULDING STACK 23 STKMLD23







MOULDING STACK 25 STKMLD25





COTCROWN 427/32" Finish Nails\* LB2-Cleat\*  $\searrow$ Finish Nails\* ---SBE8 Finish Nails\* Top of Cabinet -Door Face Frame-

# STACKED MOULDINGS

## MOULDING STACK 26 STKMLD26





## MOULDING STACK 27 STKMLD27











With decorative accents grouped by style, Schrock makes it easy to create cabinetry with a fully coordinated look. Whatever your style preference, from simple to elaborate, you'll find a selection of embellishments to maintain the look you want throughout your space.



## STACKED MOULDINGS



7 1/16" Tall Roman Weave Corbel



3 1/2" Tall Roman Weave Split Turning



3/4" Wide Roman Weave Insert Moulding



2 1/4" Wide Roman Weave Insert Moulding



Your special style shows in every decision you make for your home. With choices from Schrock's array of coordinated embellishments, you'll create cabinetry that's a unique expression of yourself and your lifestyle.

BIJOU



3/4" Wide Bijou Insert Moulding



Cosmo Small Corbel

Cosmo

Bijou Foot

Cosmo Large Corbel



One of today's m