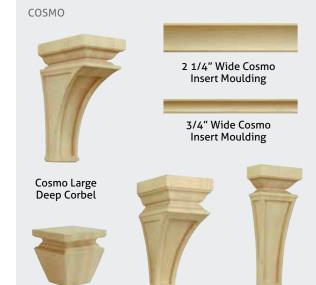

BIJOU

3/4" Wide Bijou Insert Moulding

Cosmo Small Corbel

Cosmo

Bijou Foot

Cosmo Large Corbel

One of today's most popular cabinetry accents, decorative legs and feet add a stylish fine-furniture look. Try English or French Country legs to give an island the feel of a farmhouse table; or add classic fluted legs to base cabinetry to achieve the look of a built-in buffet.