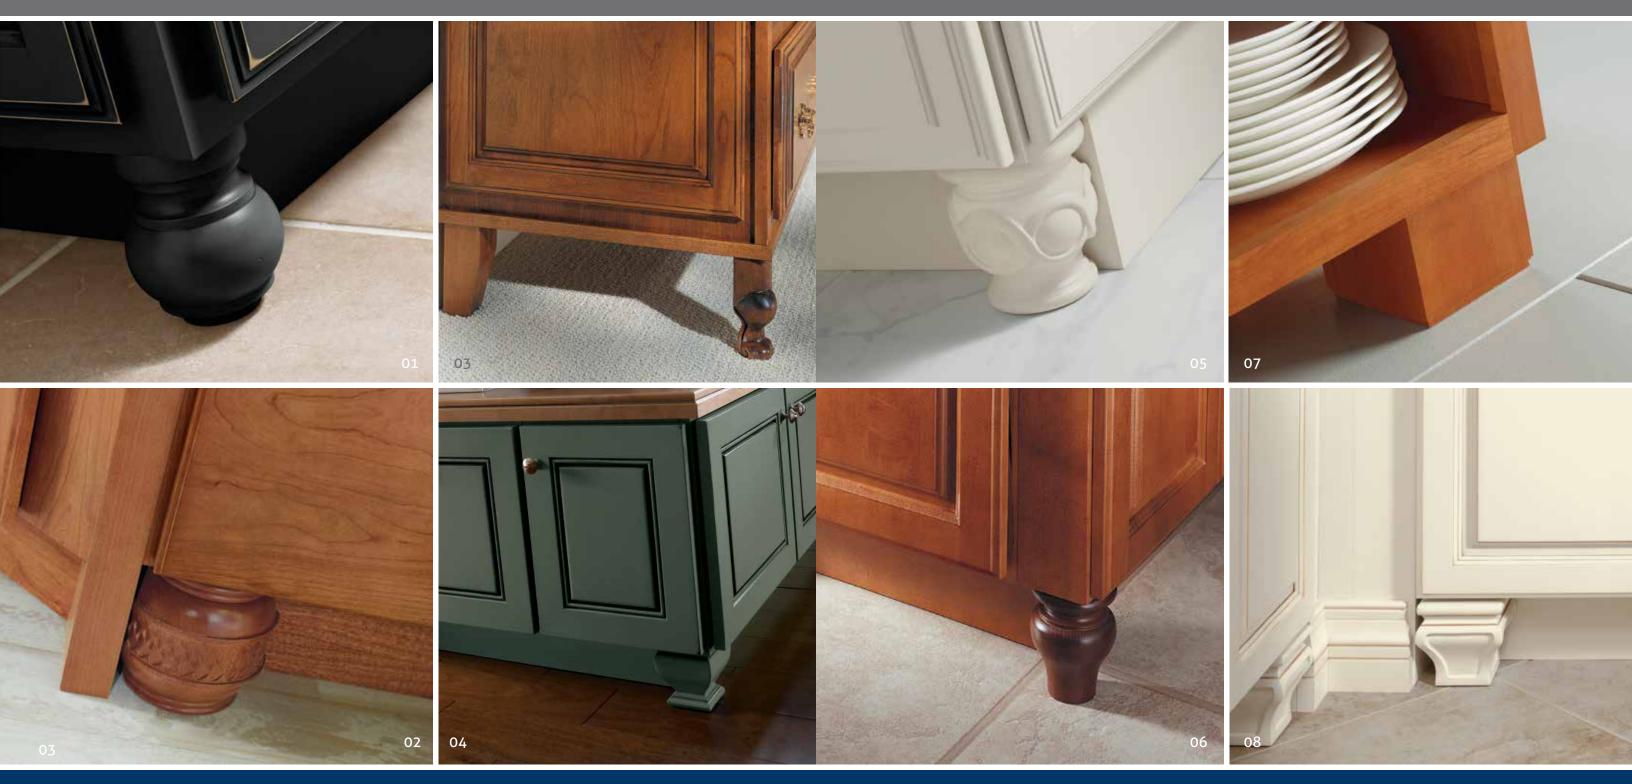

## **DECORATIVE LEGS**

Available in a variety of styles, decorative legs lend cabinetry the look of free-standing furniture. Use them as an accent at the end of a run of cabinetry, or add legs to help support an extended counter surface and make space for seating beneath.

- 01. Spool Leg
- 02. English Bar Column (Cherry Coffee) English Island Column (PureStyle™ Laminate Amaretto Crème)
- 03. Estate Leg

- 04. Square Bar Leg 05. Weave Leg
- 06. Island Leg
- 07. Baroque Leg
- 08. French Country Leg

# **DECORATIVE FEET**

01. Craftsman Foot 02. Weave Foot 03. Tapered Leg & French Leg 04. Lille Foot 05. Bijou Foot 06. Tulip Foot 07. Large Square Foot 08. Metro Foot