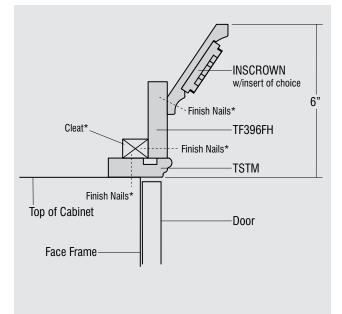

#### MOULDING STACK 23 STKMLD23

MOULDING STACK 25 STKMLD25

COTCROWN 427/32" Finish Nails\* LB2-Cleat\*  $\searrow$ Finish Nails\* ---SBE8 Finish Nails\* Top of Cabinet -Door Face Frame-