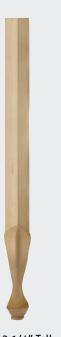

## **DECORATIVE LEGS**

Available in a variety of styles, decorative legs lend cabinetry the look of free-standing furniture. Use them as an accent at the end of a run of cabinetry, or add legs to help support an extended counter surface and make space for seating beneath.

- 01. Spool Leg
- 02. English Bar Column (Cherry Coffee) English Island Column (PureStyle™ Laminate Amaretto Crème)
- 03. Estate Leg

- 04. Square Bar Leg 05. Weave Leg
- 06. Island Leg
- 07. Baroque Leg
- 08. French Country Leg