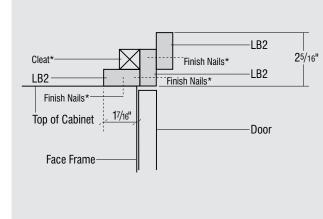

election of rosettes and ornaments. 01. Celtic Rosette 02. Mission Rosette 03. Corner Rosette 04. Scroll Rosette 05. Acanthus Ornament



Cabinetry comes to vivid life with the addition of carefully chosen accents from Schrock's collection. Insert mouldings, valances and overlays are available in a variety of styles to coordinate with other embellishments. 01. Baroque Insert Moulding02. Baroque Valance03. Celtic Insert Moulding

04. Mission Insert 05. Light Rail Moulding

#### MOULDING STACK 1 STKMLD1













#### MOULDING STACK 3 S

# STACKED MOULDINGS

## MOULDING STACK 5

#### STKMLD5





STKMLD3

6<sup>3</sup>/16"

#### MOULDING STACK 6 STKMLD6









MOULDING STACK 8 STKMLD8



## STACKED MOULDINGS

## MOULDING STACK 10 STKMLD10





#### MOULDING STACK 11 STKMLD11













## MOULDING STACK 13 STKMLD13

## STACKED MOULDINGS

## MOULDING STACK 14 STKMLD14





## MOULDING STACK 15 STKMLD15













## STACKED MOULDINGS

## MOULDING STACK 18 STKMLD18





#### MOULDING STACK 19 STKMLD19













STACKED MOULDINGS

## MOULDING STACK 22 STKMLD22





#### MOULDING STACK 23 STKMLD23







MOULDING STACK 25 STKMLD25





COTCROWN 427/32" Finish Nails\* LB2-Cleat\*  $\searrow$ Finish Nails\* ---SBE8 Finish Nails\* Top of Cabinet -Door Face Frame-

# STACKED MOULDINGS

## MOULDING STACK 26 STKMLD26





## MOULDING STACK 27 STKMLD27











With decorative accents grouped by style, Schrock makes it easy to create cabinetry with a fully coordinated look. Whatever your style preference, from simple to elaborate, you'll find a selection of embellishments