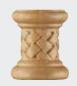

## **DECORATIVE LEGS**

Available in a variety of styles, decorative legs lend cabinetry the look of free-standing furniture. Use them as an accent at the end of a run of cabinetry, or add legs to help support an extended counter surface and make space for seating beneath.

- 01. Spool Leg
- 02. English Bar Column (Cherry Coffee) English Island Column (PureStyle™ Laminate Amaretto Crème)
- 03. Estate Leg

- 04. Square Bar Leg 05. Weave Leg
- 06. Island Leg
- 07. Baroque Leg
- 08. French Country Leg