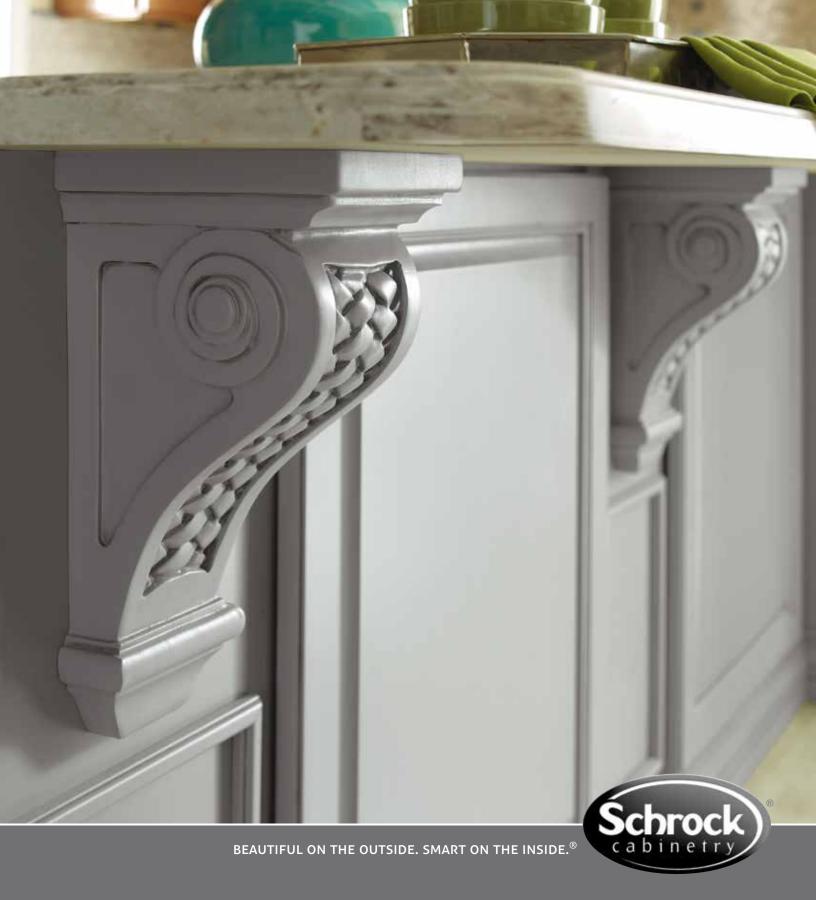

## CORBELS

Beneath cabinets, counters, mantel or range hood, decorative corbels add a finishing touch of distinctive charm. From understated Olde World style to richly detailed Baroque, Schrock offers a range of styles to suit any space.

01. Baroque Corbel02. Shaker Corbel03. Celtic Corbel04. Mission Corbel

05. Art Corbel 06. Madeline Corbel 07. Weave Corbel 08. Arts & Crafts Bracket