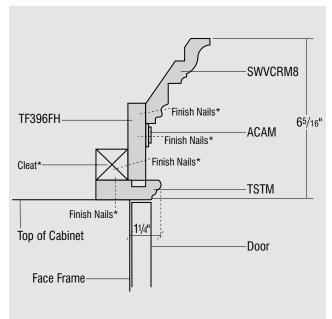

#### MOULDING STACK 23 STKMLD23

MOULDING STACK 25 STKMLD25

COTCROWN 427/32" Finish Nails\* LB2-Cleat\*  $\searrow$ Finish Nails\* ---SBE8 Finish Nails\* Top of Cabinet -Door Face Frame-