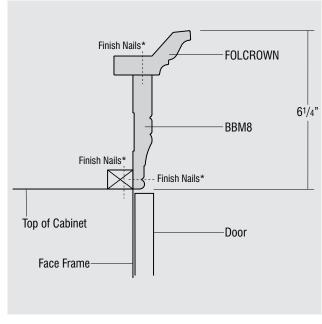

TACK 5

#### STKMLD5





STKMLD3

6<sup>3</sup>/16"

#### MOULDING STACK 6 STKMLD6









MOULDING STACK 8 STKMLD8



## STACKED MOULDINGS

## MOULDING STACK 10 STKMLD10





#### MOULDING STACK 11 STKMLD11













## MOULDING STACK 13 STKMLD13

## STACKED MOULDINGS

## MOULDING STACK 14 STKMLD14





## MOULDING STACK 15 STKMLD15













## STACKED MOULDINGS

## MOULDING STACK 18 STKMLD18





#### MOULDING STACK 19 STKMLD19













STACKED MOULDINGS

## MOULDING STACK 22 STKMLD22





#### MOULDING STACK 23 STKMLD23







MOULDING STACK 25 STKMLD25





COTCROWN 427/32" Finish Nails\* LB2-Cleat\*  $\searrow$ Finish Nails\* ---SBE8 Finish Nails\* Top of Cabinet -Door Face Frame-

# STACKED MOULDINGS

## MOULDING STACK 26 STKMLD26





## MOULDING STACK 27 STKMLD27











With decorative accents grouped by style, Schrock makes it easy to create cabinetry with a fully coordinated look. Whatever your style preference, from simple to elaborate, you'll find a selection of embellishments to maintain the look you want throughout your space.



## STACKED MOULDINGS



7 1/16" Tall Roman Weave Corbel



3 1/2" Tall Roman Weave Split Turning



3/4" Wide Roman Weave Insert Moulding



2 1/4" Wide Roman Weave Insert Moulding



Your special style shows in every decision you make for your home. With choices from Schrock's array of coordinated embellishments, you'll create cabinetry that's a unique expression of yourself and your lifestyle.

BIJOU



3/4" Wide Bijou Insert Moulding



Cosmo Small Corbel

Cosmo

Bijou Foot

Cosmo Large Corbel



One of today's mos