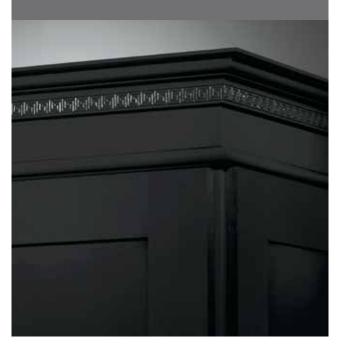

thus Ornament



Cabinetry comes to vivid life with the addition of carefully chosen accents from Schrock's collection. Insert mouldings, valances and overlays are available in a variety of styles to coordinate with other embellishments. 01. Baroque Insert Moulding02. Baroque Valance03. Celtic Insert Moulding

04. Mission Insert 05. Light Rail Moulding

#### MOULDING STACK 1 STKMLD1













#### MOULDING STACK 3 S

# STACKED MOULDINGS

## MOULDING STACK 5

#### STKMLD5





STKMLD3

6<sup>3</sup>/16"

#### MOULDING STACK 6 STKMLD6









MOULDING STACK 8 STKMLD8



## STACKED MOULDINGS

## MOULDING STACK 10 STKMLD10





#### MOULDING STACK 11 STKMLD11













## MOULDING STACK 13 STKMLD13

## STACKED MOULDINGS

## MOULDING STACK 14 STKMLD14





## MOULDING STACK 15 STKMLD15













## STACKED MOULDINGS

## MOULDING STACK 18 STKMLD18





#### MOULDING STACK 19 STKMLD19













STACKED MOULDINGS

## MOULDING STACK 22 STKMLD22





#### MOULDING STACK 23 STKMLD23







MOULDING STACK 25 STKMLD25





COTCROWN 427/32" Finish Nails\* LB2-Cleat\*  $\searrow$ Finish Nails\* ---SBE8 Finish Nails\* Top of Cabinet -Door Face Frame-

# STACKED MOULDINGS

## MOULDING STACK 26 STKMLD26





## MOULDING STACK 27 STKMLD27











With decorative accents grouped by style, Schrock makes it easy to create cabinetry with a fully coordinated look. Whatever your style preference, from simple to elaborate, you'll find a selection of embellishments to maintain the look you want throughout your space.



## STACKED MOULDINGS



7 1/16" Tall Roman Weave Corbel



3 1/2"