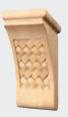

## CORBELS

Beneath cabinets, counters, mantel or range hood, decorative corbels add a finishing touch of distinctive charm. From understated Olde World style to richly detailed Baroque, Schrock offers a range of styles to suit any space.

01. Baroque Corbel02. Shaker Corbel03. Celtic Corbel04. Mission Corbel

05. Art Corbel 06. Madeline Corbel 07. Weave Corbel 08. Arts & Crafts Bracket