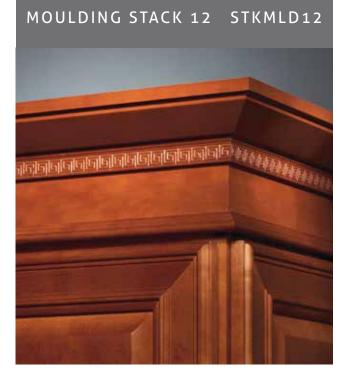

rock's selection of rosettes and ornaments. 01. Celtic Rosette 02. Mission Rosette 03. Corner Rosette 04. Scroll Rosette 05. Acanthus Ornament



Cabinetry comes to vivid life with the addition of carefully chosen accents from Schrock's collection. Insert mouldings, valances and overlays are available in a variety of styles to coordinate with other embellishments. 01. Baroque Insert Moulding02. Baroque Valance03. Celtic Insert Moulding

04. Mission Insert 05. Light Rail Moulding

#### MOULDING STACK 1 STKMLD1













#### MOULDING STACK 3 S

# STACKED MOULDINGS

## MOULDING STACK 5

#### STKMLD5





STKMLD3

6<sup>3</sup>/16"

#### MOULDING STACK 6 STKMLD6









MOULDING STACK 8 STKMLD8



## STACKED MOULDINGS

## MOULDING STACK 10 STKMLD10





#### MOULDING STACK 11 STKMLD11













## MOULDING STACK 13 STKMLD13

## STACKED MOULDINGS

## MOULDING STACK 14 STKMLD14





## MOULDING STACK 15 STKMLD15













## STACKED MOULDINGS

## MOULDING STACK 18 STKMLD18





#### MOULDING STACK 19 STKMLD19













STACKED MOULDINGS

## MOULDING STACK 22 STKMLD22





#### MOULDING STACK 23 STKMLD23







MOULDING STACK 25 STKMLD25





COTCROWN 427/32" Finish Nails\* LB2-Cleat\*  $\searrow$ Finish Nails\* ---SBE8 Finish Nails\* Top of Cabinet -Door Face Frame-

# STACKED MOULDINGS

## MOULDING STACK 26 STKMLD26





## MOULDING STACK 27 STKMLD27











With decorative accents grouped by style, Schrock makes it easy to create cabinetry with a fully coordinated look. Whatever your style preference, from simple to elaborate, you'll find a selection of embelli