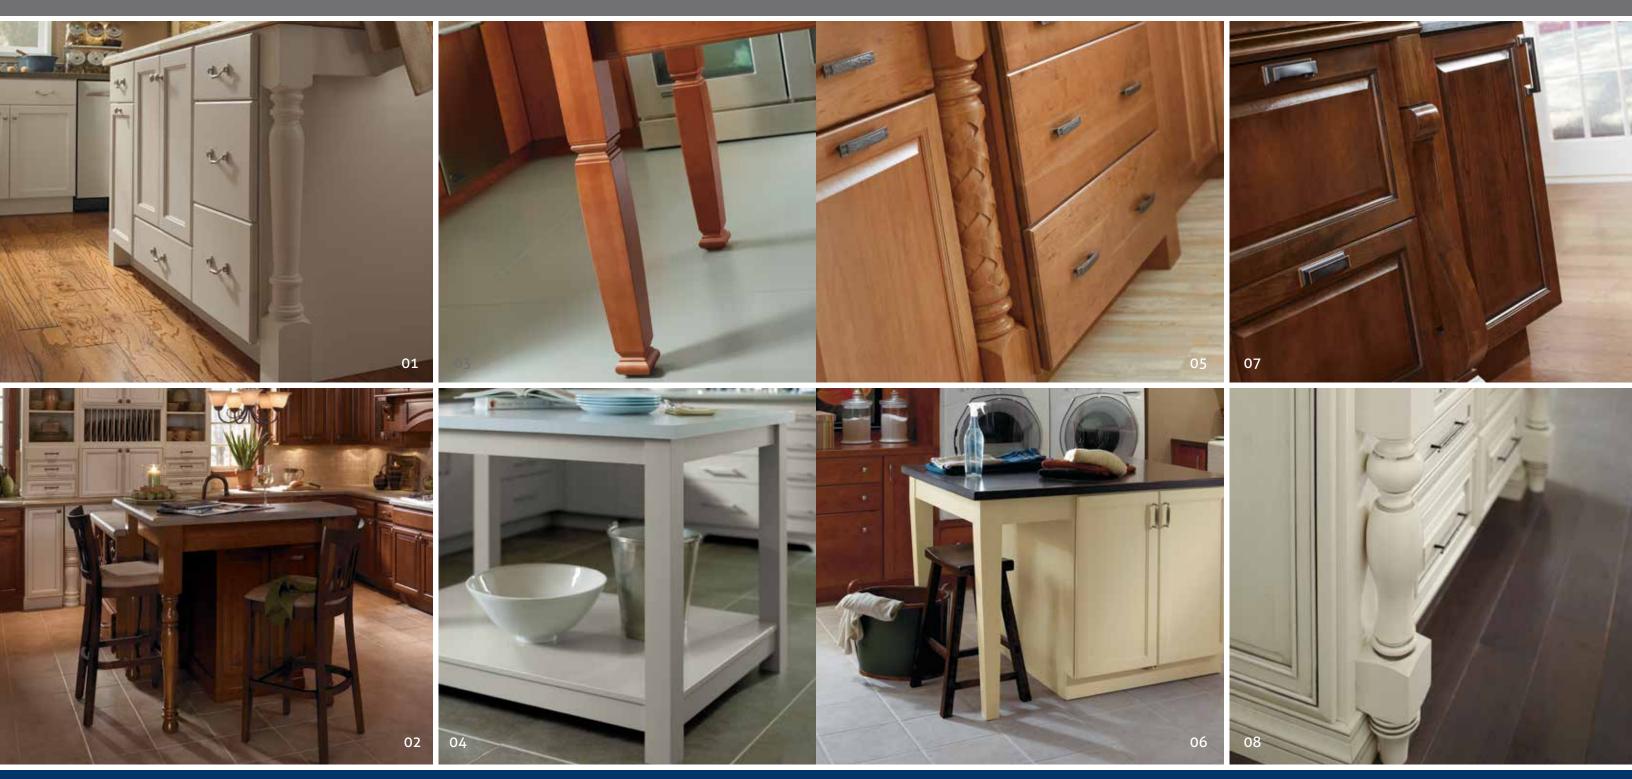

## **DECORATIVE LEGS**

Available in a variety of styles, decorative legs lend cabinetry the look of free-standing furniture. Use them as an accent at the end of a run of cabinetry, or add legs to help support an extended counter surface and make space for seating beneath.

- 01. Spool Leg
- 02. English Bar Column (Cherry Coffee) English Island Column (PureStyle™ Laminate Amaretto Crème)
- 03. Estate Leg

- 04. Square Bar Leg 05. Weave Leg
- 06. Island Leg
- 07. Baroque Leg
- 08. French Country Leg