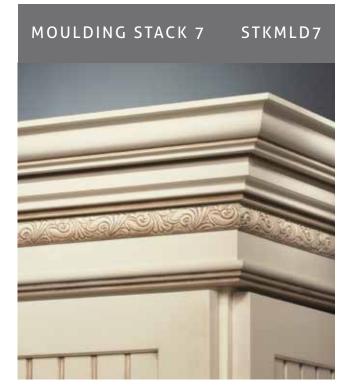

at have the greatest impact. Show off your discerning eye when you enhance your cabinetry with impeccable little gems from Schrock's selection of rosettes and ornaments. 01. Celtic Rosette 02. Mission Rosette 03. Corner Rosette 04. Scroll Rosette 05. Acanthus Ornament



Cabinetry comes to vivid life with the addition of carefully chosen accents from Schrock's collection. Insert mouldings, valances and overlays are available in a variety of styles to coordinate with other embellishments. 01. Baroque Insert Moulding02. Baroque Valance03. Celtic Insert Moulding

04. Mission Insert 05. Light Rail Moulding

#### MOULDING STACK 1 STKMLD1













#### MOULDING STACK 3 S

# STACKED MOULDINGS

## MOULDING STACK 5

#### STKMLD5





STKMLD3

6<sup>3</sup>/16"

#### MOULDING STACK 6 STKMLD6









MOULDING STACK 8 STKMLD8



## STACKED MOULDINGS

## MOULDING STACK 10 STKMLD10





#### MOULDING STACK 11 STKMLD11













## MOULDING STACK 13 STKMLD13

## STACKED MOULDINGS

## MOULDING STACK 14 STKMLD14





## MOULDING STACK 15 STKMLD15













## STACKED MOULDINGS

## MOULDING STACK 18 STKMLD18





#### MOULDING STACK 19 STKMLD19













STACKED MOULDINGS

## MOULDING STACK 22 STKMLD22





#### MOULDING STACK 23 STKMLD23







MOULDING STACK 25 STKMLD25





COTCROWN 427/32" Finish Nails\* LB2-Cleat\*  $\searrow$ Finish Nails\* ---SBE8 Finish Nails\* Top of Cabinet -Door Face Frame-

# STACKED MOULDINGS

## MOULDING STACK 26 STKMLD26





## MOULDING STACK 27 STKMLD27











With decorative accents grouped by style, Schrock makes it easy to create cabinet