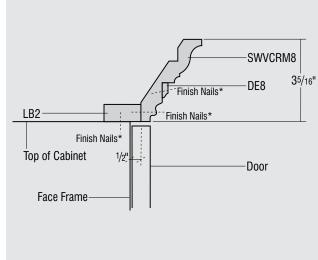

ament



Cabinetry comes to vivid life with the addition of carefully chosen accents from Schrock's collection. Insert mouldings, valances and overlays are available in a variety of styles to coordinate with other embellishments. 01. Baroque Insert Moulding02. Baroque Valance03. Celtic Insert Moulding

04. Mission Insert 05. Light Rail Moulding

#### MOULDING STACK 1 STKMLD1













#### MOULDING STACK 3 S

# STACKED MOULDINGS

## MOULDING STACK 5

#### STKMLD5





STKMLD3

6<sup>3</sup>/16"

#### MOULDING STACK 6 STKMLD6









MOULDING STACK 8 STKMLD8



## STACKED MOULDINGS

## MOULDING STACK 10 STKMLD10





#### MOULDING STACK 11 STKMLD11













## MOULDING STACK 13 STKMLD13

## STACKED MOULDINGS

## MOULDING STACK 14 STKMLD14





## MOULDING STACK 15 STKMLD15













## STACKED MOULDINGS

## MOULDING STACK 18 STKMLD18





#### MOULDING STACK 19 STKMLD19













STACKED MOULDINGS

## MOULDING STACK 22 STKMLD22





#### MOULDING STACK 23 STKMLD23







MOULDING STACK 25 STKMLD25





COTCROWN 427/32" Finish Nails\* LB2-Cleat\*  $\searrow$ Finish Nails\* ---SBE8 Finish Nails\* Top of Cabinet -Door Face Frame-

# STACKED MOULDINGS

## MOULDING STACK 26 STKMLD26





## MOULDING STACK 27 STKMLD27











With decorative accents grouped by style, Schrock makes it easy to create cabinetry with a fully coordinated look. Whatever your style preference, from simple to elaborate, you'll find a selection of embellishments to maintain the look you want throughout your space.



## STACKED MOULDINGS



7 1/16" Tall Roman Weave Corbel



3 1/2" Tall Ro