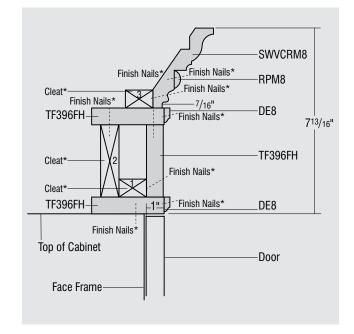

# **DECORATIVE ROSETTES**



It's often the smallest details that have the greatest impact. Show off your discerning eye when you enhance your cabinetry with impeccable little gems from Schrock's selection of rosettes and ornaments. 01. Celtic Rosette 02. Mission Rosette 03. Corner Rosette 04. Scroll Rosette 05. Acanthus Ornament



Cabinetry comes to vivid life with the addition of carefully chosen accents from Schrock's collection. Insert mouldings, valances and overlays are available in a variety of styles to coordinate with other embellishments. 01. Baroque Insert Moulding02. Baroque Valance03. Celtic Insert Moulding

04. Mission Insert 05. Light Rail Moulding

#### MOULDING STACK 1 STKMLD1













#### MOULDING STACK 3 S

# STACKED MOULDINGS

## MOULDING STACK 5

#### STKMLD5





STKMLD3

6<sup>3</sup>/16"

#### MOULDING STACK 6 STKMLD6









MOULDING STACK 8 STKMLD8



## STACKED MOULDINGS

## MOULDING STACK 10 STKMLD10





#### MOULDING STACK 11 STKMLD11













## MOULDING STACK 13 STKMLD13

## STACKED MOULDINGS

## MOULDING STACK 14 STKMLD14





## MOULDING STACK 15 STKMLD15













## STACKED MOULDINGS

## MOULDING STACK 18 STKMLD18





#### MOULDING STACK 19 STKMLD19













STACKED MOULDINGS

## MOULDING STACK 22 STKMLD22





#### MOULDING STACK 23 STKMLD23







MOULDING STACK 25 STKMLD25





COTCROWN 427/32" Finish Nails\* LB2-Cleat\*  $\searrow$ Finish Nails\* ---SBE8 Finish Nails\* Top of Cabinet -Door Face Frame-

# STACKED MOULDINGS

## MOULDING STACK 26 STKMLD26





## MOULDING STACK 27 STKMLD27











With decorative ac