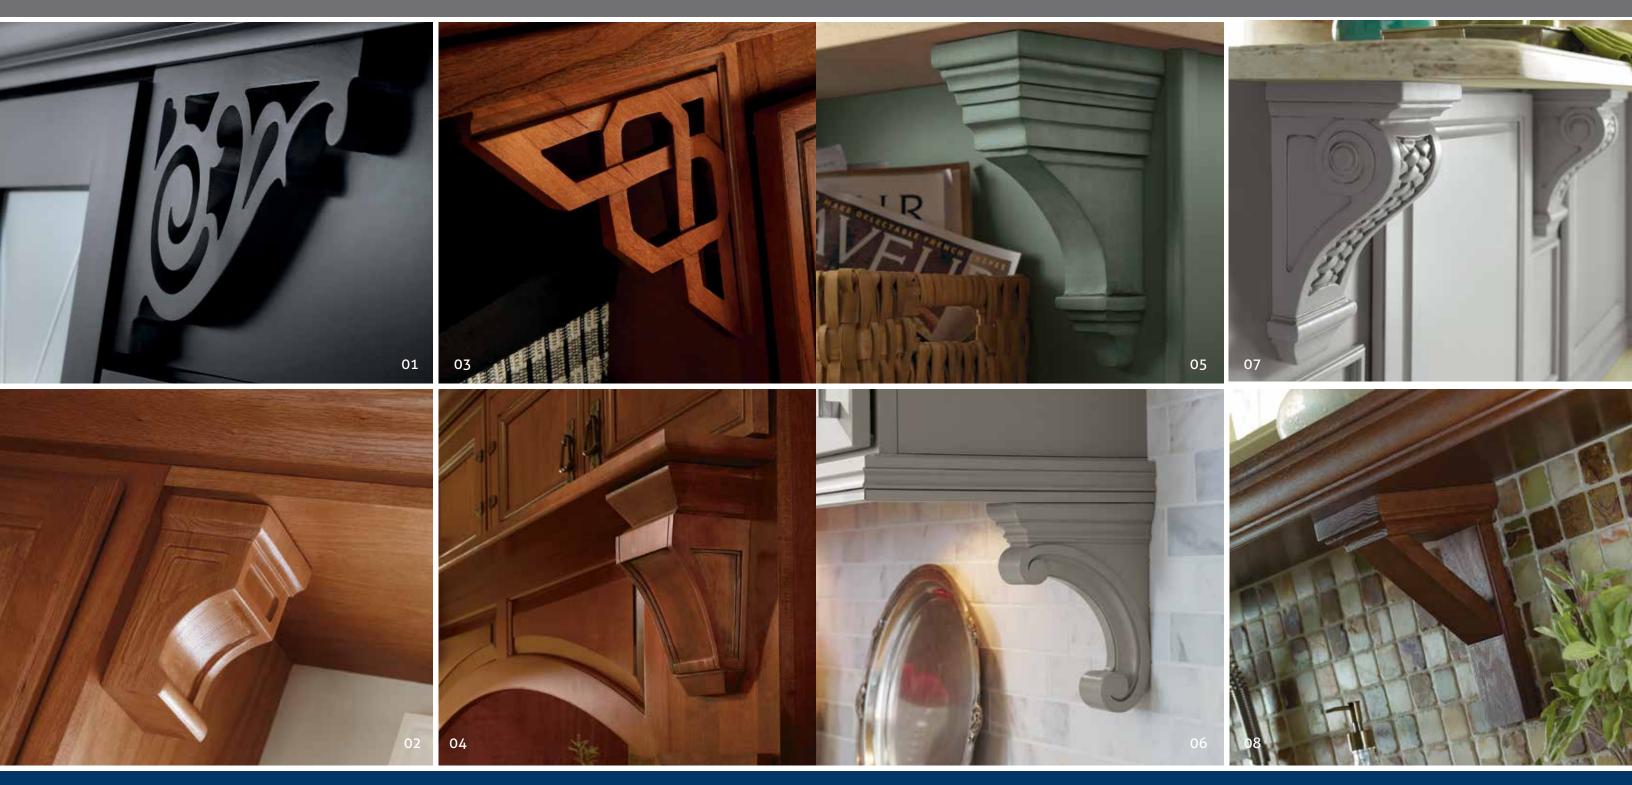

## CORBELS

Beneath cabinets, counters, mantel or range hood, decorative corbels add a finishing touch of distinctive charm. From understated Olde World style to richly detailed Baroque, Schrock offers a range of styles to suit any space.

01. Baroque Corbel02. Shaker Corbel03. Celtic Corbel04. Mission Corbel

05. Art Corbel 06. Madeline Corbel 07. Weave Corbel 08. Arts & Crafts Bracket