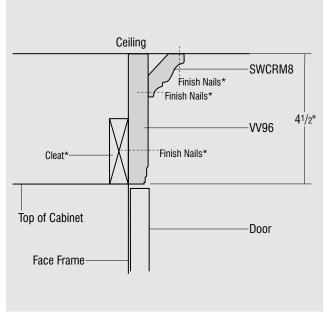

#### MOULDING STACK 23 STKMLD23

MOULDING STACK 25 STKMLD25

COTCROWN 427/32" Finish Nails\* LB2-Cleat\*  $\searrow$ Finish Nails\* ---SBE8 Finish Nails\* Top of Cabinet -Door Face Frame-