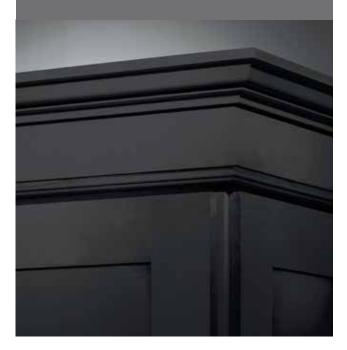

of carefully chosen accents from Schrock's collection. Insert mouldings, valances and overlays are available in a variety of styles to coordinate with other embellishments. 01. Baroque Insert Moulding02. Baroque Valance03. Celtic Insert Moulding

04. Mission Insert 05. Light Rail Moulding

#### MOULDING STACK 1 STKMLD1













#### MOULDING STACK 3 S

# STACKED MOULDINGS

## MOULDING STACK 5

#### STKMLD5





STKMLD3

6<sup>3</sup>/16"

#### MOULDING STACK 6 STKMLD6









MOULDING STACK 8 STKMLD8



## STACKED MOULDINGS

## MOULDING STACK 10 STKMLD10





#### MOULDING STACK 11 STKMLD11













## MOULDING STACK 13 STKMLD13

## STACKED MOULDINGS

## MOULDING STACK 14 STKMLD14





## MOULDING STACK 15 STKMLD15













## STACKED MOULDINGS

## MOULDING STACK 18 STKMLD18





#### MOULDING STACK 19 STKMLD19













STACKED MOULDINGS

## MOULDING STACK 22 STKMLD22





#### MOULDING STACK 23 STKMLD23







MOULDING STACK 25 STKMLD25





COTCROWN 427/32" Finish Nails\* LB2-Cleat\*  $\searrow$ Finish Nails\* ---SBE8 Finish Nails\* Top of Cabinet -Door Face Frame-

# STACKED MOULDINGS

## MOULDING STACK 26 STKMLD26





## MOULDING STACK 27 STKMLD27











With decorative accents grouped by style, Schrock makes it easy to create cabinetry with a fully coordinated look. Whatever your style preference, from simple to elaborate, you'll find a selection of embellishments to maintain the look you want throughout your space.



## STACKED MOULDINGS



7 1/16" Tall Roman Weave Corbel



3 1/2" Tall Roman Weave Split Turning



3/4" Wide Roman Weave Insert M