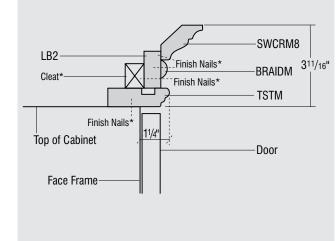

ent



Cabinetry comes to vivid life with the addition of carefully chosen accents from Schrock's collection. Insert mouldings, valances and overlays are available in a variety of styles to coordinate with other embellishments. 01. Baroque Insert Moulding02. Baroque Valance03. Celtic Insert Moulding

04. Mission Insert 05. Light Rail Moulding

#### MOULDING STACK 1 STKMLD1













#### MOULDING STACK 3 S

# STACKED MOULDINGS

## MOULDING STACK 5

#### STKMLD5





STKMLD3

6<sup>3</sup>/16"

#### MOULDING STACK 6 STKMLD6









MOULDING STACK 8 STKMLD8



## STACKED MOULDINGS

## MOULDING STACK 10 STKMLD10





#### MOULDING STACK 11 STKMLD11













## MOULDING STACK 13 STKMLD13

## STACKED MOULDINGS

## MOULDING STACK 14 STKMLD14





## MOULDING STACK 15 STKMLD15













## STACKED MOULDINGS

## MOULDING STACK 18 STKMLD18





#### MOULDING STACK 19 STKMLD19













STACKED MOULDINGS

## MOULDING STACK 22 STKMLD22





#### MOULDING STACK 23 STKMLD23







MOULDING STACK 25 STKMLD25





COTCROWN 427/32" Finish Nails\* LB2-Cleat\*  $\searrow$ Finish Nails\* ---SBE8 Finish Nails\* Top of Cabinet -Door Face Frame-

# STACKED MOULDINGS

## MOULDING STACK 26 STKMLD26





## MOULDING STACK 27 STKMLD27











With decorative accents grouped by style, Schrock makes it easy to create cabinetry with a fully coordinated look. Whatever your style preference, from simple to elaborate, you'll find a selection of embellishments to maintain the look you want throughout your space.



## STACKED MOULDINGS



7 1/16" Tall Roman Weave Corbel



3 1/2" Tall Roma