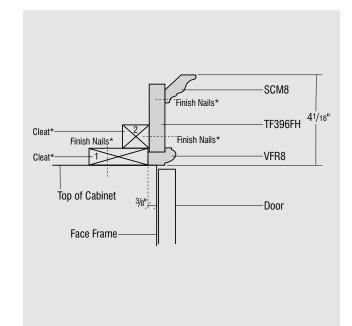

carefully chosen accents from Schrock's collection. Insert mouldings, valances and overlays are available in a variety of styles to coordinate with other embellishments. 01. Baroque Insert Moulding02. Baroque Valance03. Celtic Insert Moulding

04. Mission Insert 05. Light Rail Moulding

#### MOULDING STACK 1 STKMLD1













#### MOULDING STACK 3 S

# STACKED MOULDINGS

## MOULDING STACK 5

#### STKMLD5





STKMLD3

6<sup>3</sup>/16"

#### MOULDING STACK 6 STKMLD6









MOULDING STACK 8 STKMLD8



## STACKED MOULDINGS

## MOULDING STACK 10 STKMLD10





#### MOULDING STACK 11 STKMLD11













## MOULDING STACK 13 STKMLD13

## STACKED MOULDINGS

## MOULDING STACK 14 STKMLD14





## MOULDING STACK 15 STKMLD15













## STACKED MOULDINGS

## MOULDING STACK 18 STKMLD18





#### MOULDING STACK 19 STKMLD19













STACKED MOULDINGS

## MOULDING STACK 22 STKMLD22





#### MOULDING STACK 23 STKMLD23







MOULDING STACK 25 STKMLD25





COTCROWN 427/32" Finish Nails\* LB2-Cleat\*  $\searrow$ Finish Nails\* ---SBE8 Finish Nails\* Top of Cabinet -Door Face Frame-

# STACKED MOULDINGS

## MOULDING STACK 26 STKMLD26





## MOULDING STACK 27 STKMLD27











With decorative accents grouped by style, Schrock makes it easy to create cabinetry with a fully coordinated look. Whatever your style preference, from simple to elaborate, you'll find a selection of embellishments to maintain the look you want throughout your space.



## STACKED MOULDINGS



7 1/16" Tall Roman Weave Corbel



3 1/2" Tall Roman Weave Split Turning



3/4" Wide Roman Weave Insert Mou