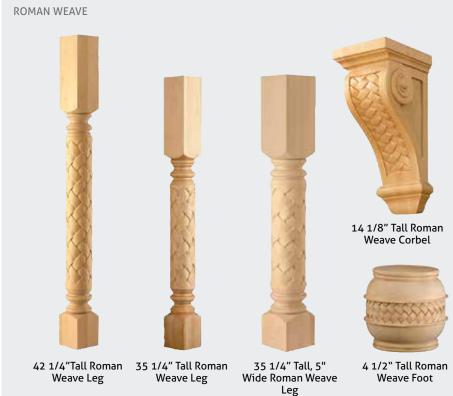

## STACKED MOULDINGS

7 1/16" Tall Roman Weave Corbel

3 1/2" Tall Roman Weave Split Turning

3/4" Wide Roman Weave Insert Moulding

2 1/4" Wide Roman Weave Insert Moulding

Your special style shows in every decision you make for your home. With choices from Schrock's array of coordinated embellishments, you'll create cabinetry that's a unique expression of yourself and your lifestyle.