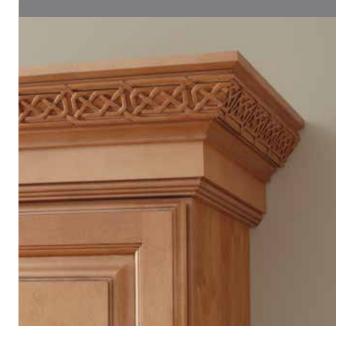

yyyyyy, 3/4" Celtic Insert Moulding 2 7/8" Celtic Square Rosette 7" Tall Celtic Corbel MISCELLANEOUS FEET 5" Tall 4 1/2" Tall 6"Tall Square Foot Plinth Block Tapered Leg Square Split Square Foot Foot MISCELLANEOUS SPLIT TURNINGS 3 1/8 " Tall 4 3/16" Tall 3 1/2" Tall Split Split Turning Split Turning Turning Center Center Finial