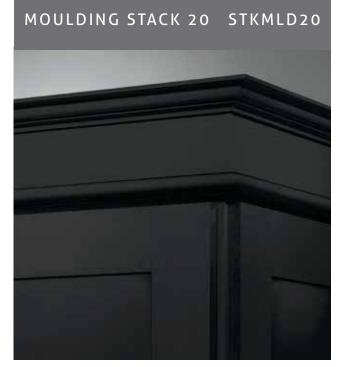

k's collection. Insert mouldings, valances and overlays are available in a variety of styles to coordinate with other embellishments. 01. Baroque Insert Moulding02. Baroque Valance03. Celtic Insert Moulding

04. Mission Insert 05. Light Rail Moulding

#### MOULDING STACK 1 STKMLD1













#### MOULDING STACK 3 S

# STACKED MOULDINGS

## MOULDING STACK 5

#### STKMLD5





STKMLD3

6<sup>3</sup>/16"

#### MOULDING STACK 6 STKMLD6









MOULDING STACK 8 STKMLD8



## STACKED MOULDINGS

## MOULDING STACK 10 STKMLD10





#### MOULDING STACK 11 STKMLD11













## MOULDING STACK 13 STKMLD13

## STACKED MOULDINGS

## MOULDING STACK 14 STKMLD14





## MOULDING STACK 15 STKMLD15













## STACKED MOULDINGS

## MOULDING STACK 18 STKMLD18





#### MOULDING STACK 19 STKMLD19













STACKED MOULDINGS

## MOULDING STACK 22 STKMLD22





#### MOULDING STACK 23 STKMLD23







MOULDING STACK 25 STKMLD25





COTCROWN 427/32" Finish Nails\* LB2-Cleat\*  $\searrow$ Finish Nails\* ---SBE8 Finish Nails\* Top of Cabinet -Door Face Frame-

# STACKED MOULDINGS

## MOULDING STACK 26 STKMLD26





## MOULDING STACK 27 STKMLD27











With decorative accents grouped by style, Schrock makes it easy to create cabinetry with a fully coordinated look. Whatever your style preference, from simple to elaborate, you'll find a selection of embellishments to maintain the look you want throughout your space.



## STACKED MOULDINGS



7 1/16" Tall Roman Weave Corbel



3 1/2" Tall Roman Weave Split Turning



3/4" Wide Roman Weave Insert Moulding



2 1/4" Wide Roman Weave Inse