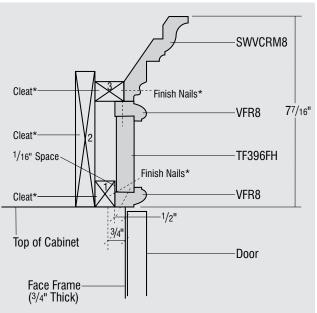

orbel

05. Art Corbel 06. Madeline Corbel 07. Weave Corbel 08. Arts & Crafts Bracket

## **DECORATIVE ROSETTES**



It's often the smallest details that have the greatest impact. Show off your discerning eye when you enhance your cabinetry with impeccable little gems from Schrock's selection of rosettes and ornaments. 01. Celtic Rosette 02. Mission Rosette 03. Corner Rosette 04. Scroll Rosette 05. Acanthus Ornament



Cabinetry comes to vivid life with the addition of carefully chosen accents from Schrock's collection. Insert mouldings, valances and overlays are available in a variety of styles to coordinate with other embellishments. 01. Baroque Insert Moulding02. Baroque Valance03. Celtic Insert Moulding

04. Mission Insert 05. Light Rail Moulding

#### MOULDING STACK 1 STKMLD1













#### MOULDING STACK 3 S

# STACKED MOULDINGS

## MOULDING STACK 5

#### STKMLD5





STKMLD3

6<sup>3</sup>/16"

#### MOULDING STACK 6 STKMLD6









MOULDING STACK 8 STKMLD8



## STACKED MOULDINGS

## MOULDING STACK 10 STKMLD10





#### MOULDING STACK 11 STKMLD11













## MOULDING STACK 13 STKMLD13

## STACKED MOULDINGS

## MOULDING STACK 14 STKMLD14





## MOULDING STACK 15 STKMLD15













## STACKED MOULDINGS

## MOULDING STACK 18 STKMLD18





#### MOULDING STACK 19 STKMLD19













STACKED MOULDINGS

## MOULDING STACK 22 STKMLD22





#### MOULDING STACK 23 STKMLD23







MOULDING STACK 25 STKMLD25





COTCROWN 427/32" Finish Nails\* LB2-Cleat\*  $\searrow$ Finish Nails\* ---SBE8 Finish Nails\* Top of Cabinet -Door Face Frame-

# STACKED MOULDINGS

## MOUL