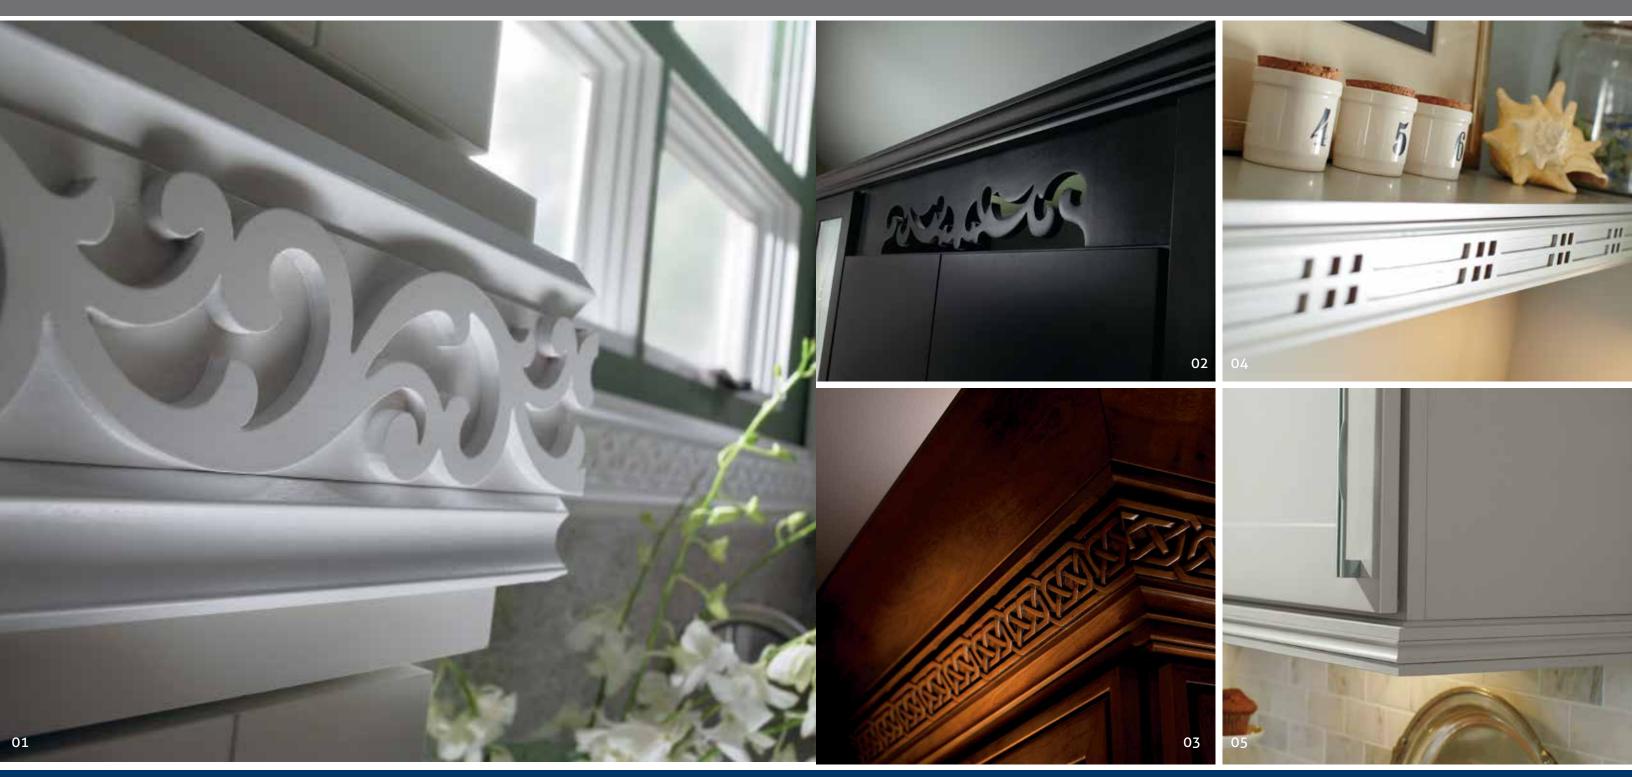

Cabinetry comes to vivid life with the addition of carefully chosen accents from Schrock's collection. Insert mouldings, valances and overlays are available in a variety of styles to coordinate with other embellishments. 01. Baroque Insert Moulding02. Baroque Valance03. Celtic Insert Moulding

04. Mission Insert 05. Light Rail Moulding