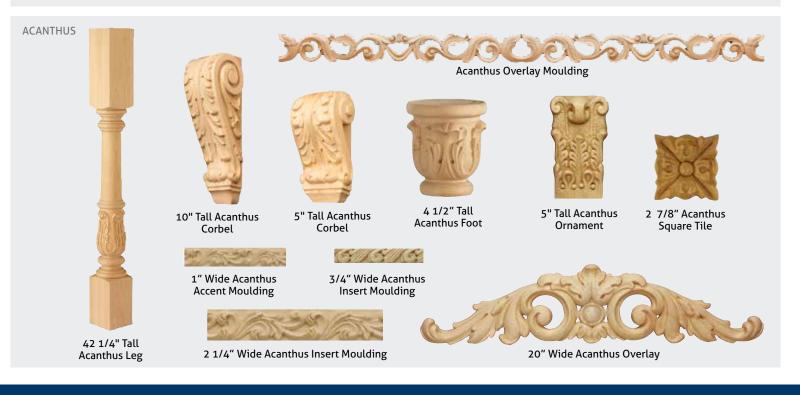

yyyyyy, 3/4" Celtic Insert Moulding 2 7/8" Celtic Square Rosette 7" Tall Celtic Corbel MISCELLANEOUS FEET 5" Tall 4 1/2" Tall 6"Tall Square Foot Plinth Block Tapered Leg Square Split Square Foot Foot MISCELLANEOUS SPLIT TURNINGS 3 1/8 " Tall 4 3/16" Tall 3 1/2" Tall Split Split Turning Split Turning Turning Center Center Finial

#### 2 1/4" Celtic Insert Moulding

4 3/4"Tall Celtic Overlay

4 1/2" Tall Craftsman Foot

6 1/8" Tall Madison Foot

4 5/8" Tall Metro Foot

4 1/2" Tall Lille Foot

2" Tall Split Turning Spool

9 7/16" Tall Split Turning End