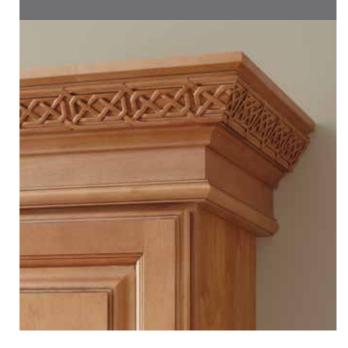

yyyyyy, 3/4" Celtic Insert Moulding 2 7/8" Celtic Square Rosette 7" Tall Celtic Corbel MISCELLANEOUS FEET 5" Tall 4 1/2" Tall 6"Tall Square Foot Plinth Block Tapered Leg Square Split Square Foot Foot MISCELLANEOUS SPLIT TURNINGS 3 1/8 " Tall 4 3/16" Tall 3 1/2" Tall Split Split Turning Split Turning Turning Center Center Finial