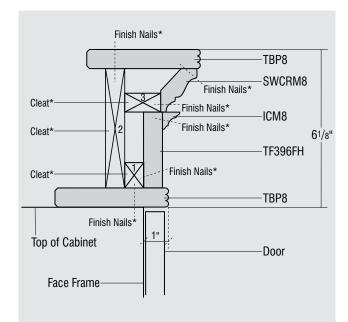

#### MOULDING STACK 23 STKMLD23

MOULDING STACK 25 STKMLD25

COTCROWN 427/32" Finish Nails\* LB2-Cleat\*  $\searrow$ Finish Nails\* ---SBE8 Finish Nails\* Top of Cabinet -Door Face Frame-