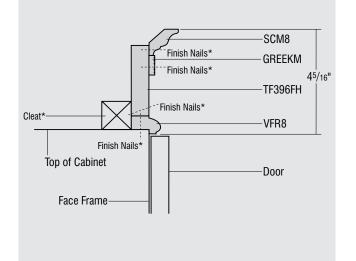

rnament



Cabinetry comes to vivid life with the addition of carefully chosen accents from Schrock's collection. Insert mouldings, valances and overlays are available in a variety of styles to coordinate with other embellishments. 01. Baroque Insert Moulding02. Baroque Valance03. Celtic Insert Moulding

04. Mission Insert 05. Light Rail Moulding

#### MOULDING STACK 1 STKMLD1













#### MOULDING STACK 3 S

# STACKED MOULDINGS

## MOULDING STACK 5

#### STKMLD5





STKMLD3

6<sup>3</sup>/16"

#### MOULDING STACK 6 STKMLD6









MOULDING STACK 8 STKMLD8



## STACKED MOULDINGS

## MOULDING STACK 10 STKMLD10





#### MOULDING STACK 11 STKMLD11













## MOULDING STACK 13 STKMLD13

## STACKED MOULDINGS

## MOULDING STACK 14 STKMLD14





## MOULDING STACK 15 STKMLD15













## STACKED MOULDINGS

## MOULDING STACK 18 STKMLD18





#### MOULDING STACK 19 STKMLD19













STACKED MOULDINGS

## MOULDING STACK 22 STKMLD22





#### MOULDING STACK 23 STKMLD23







MOULDING STACK 25 STKMLD25





COTCROWN 427/32" Finish Nails\* LB2-Cleat\*  $\searrow$ Finish Nails\* ---SBE8 Finish Nails\* Top of Cabinet -Door Face Frame-

# STACKED MOULDINGS

## MOULDING STACK 26 STKMLD26





## MOULDING STACK 27 STKMLD27











With decorative accents grouped by style, Schrock makes it easy to create cabinetry with a fully coordinated look. Whatever your style preference, from simple to elaborate, you'll find a selection of embellishments to maintain the look you want throughout your space.



## STACKED MOULDINGS



7 1/16" Tall Roman Weave Corbel



3 1/2" Tall