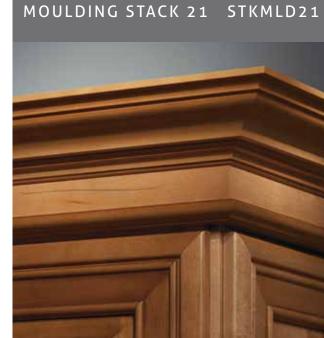

s collection. Insert mouldings, valances and overlays are available in a variety of styles to coordinate with other embellishments. 01. Baroque Insert Moulding02. Baroque Valance03. Celtic Insert Moulding

04. Mission Insert 05. Light Rail Moulding

#### MOULDING STACK 1 STKMLD1













#### MOULDING STACK 3 S

# STACKED MOULDINGS

## MOULDING STACK 5

#### STKMLD5





STKMLD3

6<sup>3</sup>/16"

#### MOULDING STACK 6 STKMLD6









MOULDING STACK 8 STKMLD8



## STACKED MOULDINGS

## MOULDING STACK 10 STKMLD10





#### MOULDING STACK 11 STKMLD11













## MOULDING STACK 13 STKMLD13

## STACKED MOULDINGS

## MOULDING STACK 14 STKMLD14





## MOULDING STACK 15 STKMLD15













## STACKED MOULDINGS

## MOULDING STACK 18 STKMLD18





#### MOULDING STACK 19 STKMLD19













STACKED MOULDINGS

## MOULDING STACK 22 STKMLD22





#### MOULDING STACK 23 STKMLD23







MOULDING STACK 25 STKMLD25





COTCROWN 427/32" Finish Nails\* LB2-Cleat\*  $\searrow$ Finish Nails\* ---SBE8 Finish Nails\* Top of Cabinet -Door Face Frame-

# STACKED MOULDINGS

## MOULDING STACK 26 STKMLD26





## MOULDING STACK 27 STKMLD27











With decorative accents grouped by style, Schrock makes it easy to create cabinetry with a fully coordinated look. Whatever your style preference, from simple to elaborate, you'll find a selection of embellishments to maintain the look you want throughout your space.



## STACKED MOULDINGS



7 1/16" Tall Roman Weave Corbel



3 1/2" Tall Roman Weave Split Turning



3/4" Wide Roman Weave Insert Moulding



2 1/4" Wide Roman Weave Insert