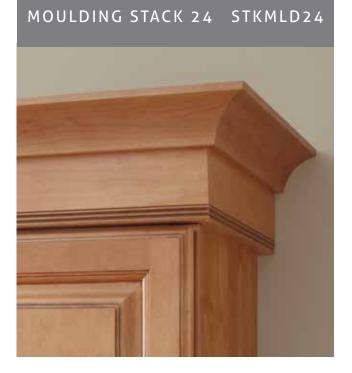

#### MOULDING STACK 23 STKMLD23

MOULDING STACK 25 STKMLD25

COTCROWN 427/32" Finish Nails\* LB2-Cleat\*  $\searrow$ Finish Nails\* ---SBE8 Finish Nails\* Top of Cabinet -Door Face Frame-