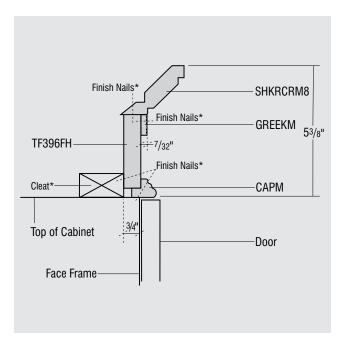

#### MOULDING STACK 23 STKMLD23

MOULDING STACK 25 STKMLD25

COTCROWN 427/32" Finish Nails\* LB2-Cleat\*  $\searrow$ Finish Nails\* ---SBE8 Finish Nails\* Top of Cabinet -Door Face Frame-