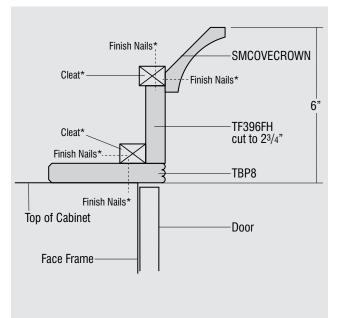

#### MOULDING STACK 23 STKMLD23

MOULDING STACK 25 STKMLD25

COTCROWN 427/32" Finish Nails\* LB2-Cleat\*  $\searrow$ Finish Nails\* ---SBE8 Finish Nails\* Top of Cabinet -Door Face Frame-