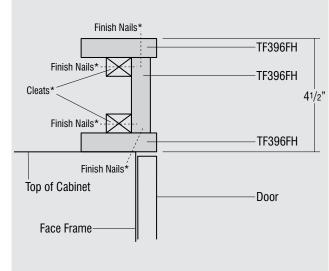

01. Baroque Insert Moulding02. Baroque Valance03. Celtic Insert Moulding

04. Mission Insert 05. Light Rail Moulding

#### MOULDING STACK 1 STKMLD1













#### MOULDING STACK 3 S

# STACKED MOULDINGS

## MOULDING STACK 5

#### STKMLD5





STKMLD3

6<sup>3</sup>/16"

#### MOULDING STACK 6 STKMLD6









MOULDING STACK 8 STKMLD8



## STACKED MOULDINGS

## MOULDING STACK 10 STKMLD10





#### MOULDING STACK 11 STKMLD11













## MOULDING STACK 13 STKMLD13

## STACKED MOULDINGS

## MOULDING STACK 14 STKMLD14





## MOULDING STACK 15 STKMLD15













## STACKED MOULDINGS

## MOULDING STACK 18 STKMLD18





#### MOULDING STACK 19 STKMLD19













STACKED MOULDINGS

## MOULDING STACK 22 STKMLD22





#### MOULDING STACK 23 STKMLD23







MOULDING STACK 25 STKMLD25





COTCROWN 427/32" Finish Nails\* LB2-Cleat\*  $\searrow$ Finish Nails\* ---SBE8 Finish Nails\* Top of Cabinet -Door Face Frame-

# STACKED MOULDINGS

## MOULDING STACK 26 STKMLD26





## MOULDING STACK 27 STKMLD27











With decorative accents grouped by style, Schrock makes it easy to create cabinetry with a fully coordinated look. Whatever your style preference, from simple to elaborate, you'll find a selection of embellishments to maintain the look you want throughout your space.



## STACKED MOULDINGS



7 1/16" Tall Roman Weave Corbel



3 1/2" Tall Roman Weave Split Turning



3/4" Wide Roman Weave Insert Moulding



2 1/4" Wide Roman Weave Insert Moulding



Your special style shows in every decision you make for your home. With choices from Schrock's array of coordinated em