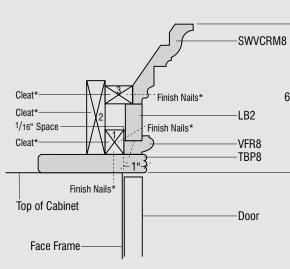

bel

05. Art Corbel 06. Madeline Corbel 07. Weave Corbel 08. Arts & Crafts Bracket

## **DECORATIVE ROSETTES**



It's often the smallest details that have the greatest impact. Show off your discerning eye when you enhance your cabinetry with impeccable little gems from Schrock's selection of rosettes and ornaments. 01. Celtic Rosette 02. Mission Rosette 03. Corner Rosette 04. Scroll Rosette 05. Acanthus Ornament



Cabinetry comes to vivid life with the addition of carefully chosen accents from Schrock's collection. Insert mouldings, valances and overlays are available in a variety of styles to coordinate with other embellishments. 01. Baroque Insert Moulding02. Baroque Valance03. Celtic Insert Moulding

04. Mission Insert 05. Light Rail Moulding

#### MOULDING STACK 1 STKMLD1













#### MOULDING STACK 3 S

# STACKED MOULDINGS

## MOULDING STACK 5

#### STKMLD5





STKMLD3

6<sup>3</sup>/16"

#### MOULDING STACK 6 STKMLD6









MOULDING STACK 8 STKMLD8



## STACKED MOULDINGS

## MOULDING STACK 10 STKMLD10





#### MOULDING STACK 11 STKMLD11













## MOULDING STACK 13 STKMLD13

## STACKED MOULDINGS

## MOULDING STACK 14 STKMLD14





## MOULDING STACK 15 STKMLD15













## STACKED MOULDINGS

## MOULDING STACK 18 STKMLD18





#### MOULDING STACK 19 STKMLD19













STACKED MOULDINGS

## MOULDING STACK 22 STKMLD22





#### MOULDING STACK 23 STKMLD23







MOULDING STACK 25 STKMLD25





COTCROWN 427/32" Finish Nails\* LB2-Cleat\*  $\searrow$ Finish Nails\* ---SBE8 Finish Nails\* Top of Cabinet -Door Face Frame-

# STACKED MOULDINGS

## MOULDI