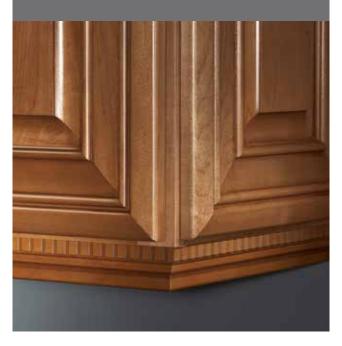

ock's collection. Insert mouldings, valances and overlays are available in a variety of styles to coordinate with other embellishments. 01. Baroque Insert Moulding02. Baroque Valance03. Celtic Insert Moulding

04. Mission Insert 05. Light Rail Moulding

#### MOULDING STACK 1 STKMLD1













#### MOULDING STACK 3 S

# STACKED MOULDINGS

## MOULDING STACK 5

#### STKMLD5





STKMLD3

6<sup>3</sup>/16"

#### MOULDING STACK 6 STKMLD6









MOULDING STACK 8 STKMLD8



## STACKED MOULDINGS

## MOULDING STACK 10 STKMLD10





#### MOULDING STACK 11 STKMLD11













## MOULDING STACK 13 STKMLD13

## STACKED MOULDINGS

## MOULDING STACK 14 STKMLD14





## MOULDING STACK 15 STKMLD15













## STACKED MOULDINGS

## MOULDING STACK 18 STKMLD18





#### MOULDING STACK 19 STKMLD19













STACKED MOULDINGS

## MOULDING STACK 22 STKMLD22





#### MOULDING STACK 23 STKMLD23







MOULDING STACK 25 STKMLD25





COTCROWN 427/32" Finish Nails\* LB2-Cleat\*  $\searrow$ Finish Nails\* ---SBE8 Finish Nails\* Top of Cabinet -Door Face Frame-

# STACKED MOULDINGS

## MOULDING STACK 26 STKMLD26





## MOULDING STACK 27 STKMLD27











With decorative accents grouped by style, Schrock makes it easy to create cabinetry with a fully coordinated look. Whatever your style preference, from simple to elaborate, you'll find a selection of embellishments to maintain the look you want throughout your space.



## STACKED MOULDINGS



7 1/16" Tall Roman Weave Corbel



3 1/2" Tall Roman Weave Split Turning



3/4" Wide Roman Weave Insert Moulding



2 1/4" Wide Roman Weave In