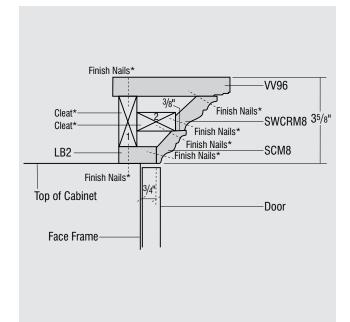

with impeccable little gems from Schrock's selection of rosettes and ornaments. 01. Celtic Rosette 02. Mission Rosette 03. Corner Rosette 04. Scroll Rosette 05. Acanthus Ornament



Cabinetry comes to vivid life with the addition of carefully chosen accents from Schrock's collection. Insert mouldings, valances and overlays are available in a variety of styles to coordinate with other embellishments. 01. Baroque Insert Moulding02. Baroque Valance03. Celtic Insert Moulding

04. Mission Insert 05. Light Rail Moulding

#### MOULDING STACK 1 STKMLD1













#### MOULDING STACK 3 S

# STACKED MOULDINGS

## MOULDING STACK 5

#### STKMLD5





STKMLD3

6<sup>3</sup>/16"

#### MOULDING STACK 6 STKMLD6









MOULDING STACK 8 STKMLD8



## STACKED MOULDINGS

## MOULDING STACK 10 STKMLD10





#### MOULDING STACK 11 STKMLD11













## MOULDING STACK 13 STKMLD13

## STACKED MOULDINGS

## MOULDING STACK 14 STKMLD14





## MOULDING STACK 15 STKMLD15













## STACKED MOULDINGS

## MOULDING STACK 18 STKMLD18





#### MOULDING STACK 19 STKMLD19













STACKED MOULDINGS

## MOULDING STACK 22 STKMLD22





#### MOULDING STACK 23 STKMLD23







MOULDING STACK 25 STKMLD25





COTCROWN 427/32" Finish Nails\* LB2-Cleat\*  $\searrow$ Finish Nails\* ---SBE8 Finish Nails\* Top of Cabinet -Door Face Frame-

# STACKED MOULDINGS

## MOULDING STACK 26 STKMLD26





## MOULDING STACK 27 STKMLD27











With decorative accents grouped by style, Schrock makes it easy to create cabinetry with a fully coordinated look. Whatever your style preference, from simple to elaborat