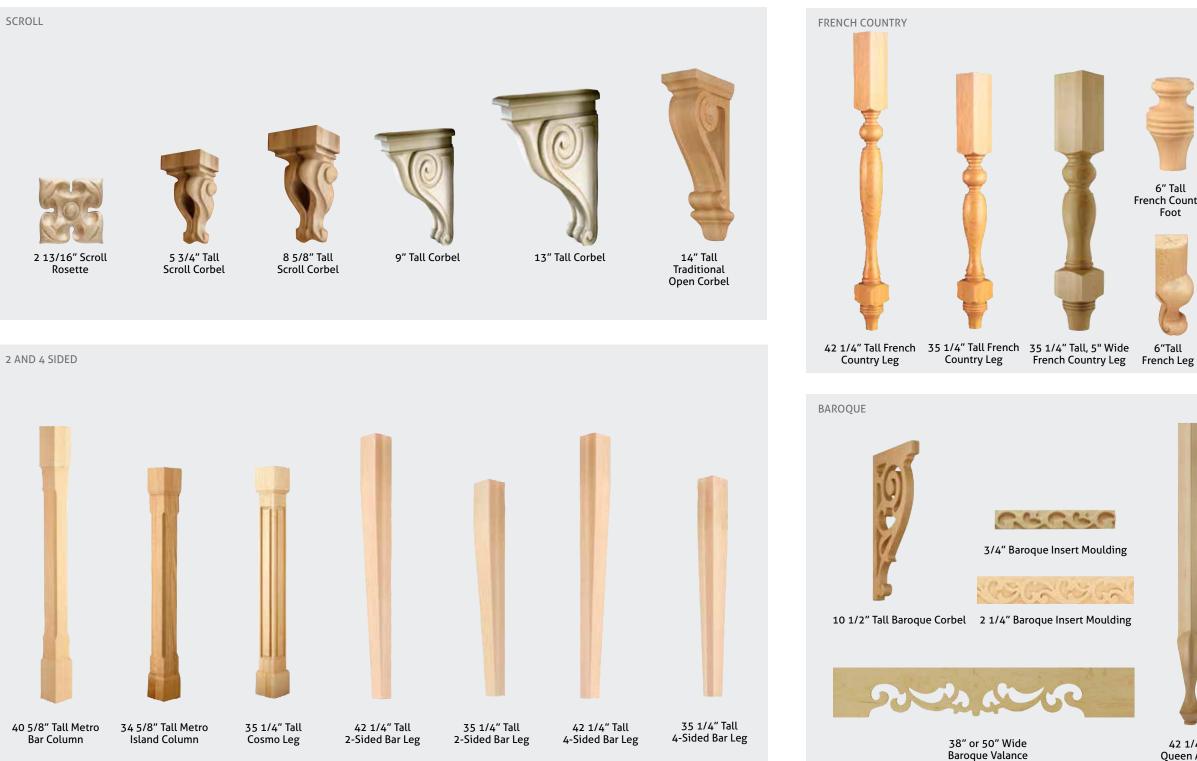

## CORBELS

Beneath cabinets, counters, mantel or range hood, decorative corbels add a finishing touch of distinctive charm. From understated Olde World style to richly detailed Baroque, Schrock offers a range of styles to suit any space.

01. Baroque Corbel02. Shaker Corbel03. Celtic Corbel04. Mission Corbel

05. Art Corbel 06. Madeline Corbel 07. Weave Corbel 08. Arts & Crafts Bracket

BIJOU

3/4" Wide Bijou Insert Moulding

Cosmo Small Corbel

Cosmo

Bijou Foot

Cosmo Large Corbel

One of today's most popular cabinetry accents, decorative legs and feet add a stylish fine-furniture look. Try English or French Country legs to give an island the feel of a farmhouse table; or add classic fluted legs to base cabinetry to achieve the look of a built-in buffet.

6" Tall French Country Foot

42 1/4" Tall English Bar Column

35 1/4" Tall, 5" Wide English Island Column

35 1/4" Tall English Bar Column

42 1/4" Tall Queen Ann Leg

34 1/2" Tall Baroque Leg LIGHT RAILS

Traditional Light Rail Moulding