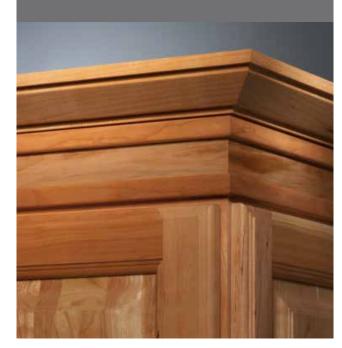

that have the greatest impact. Show off your discerning eye when you enhance your cabinetry with impeccable little gems from Schrock's selection of rosettes and ornaments. 01. Celtic Rosette 02. Mission Rosette 03. Corner Rosette 04. Scroll Rosette 05. Acanthus Ornament



Cabinetry comes to vivid life with the addition of carefully chosen accents from Schrock's collection. Insert mouldings, valances and overlays are available in a variety of styles to coordinate with other embellishments. 01. Baroque Insert Moulding02. Baroque Valance03. Celtic Insert Moulding

04. Mission Insert 05. Light Rail Moulding

#### MOULDING STACK 1 STKMLD1













#### MOULDING STACK 3 S

# STACKED MOULDINGS

## MOULDING STACK 5

#### STKMLD5





STKMLD3

6<sup>3</sup>/16"

#### MOULDING STACK 6 STKMLD6









MOULDING STACK 8 STKMLD8



## STACKED MOULDINGS

## MOULDING STACK 10 STKMLD10





#### MOULDING STACK 11 STKMLD11













## MOULDING STACK 13 STKMLD13

## STACKED MOULDINGS

## MOULDING STACK 14 STKMLD14





## MOULDING STACK 15 STKMLD15













## STACKED MOULDINGS

## MOULDING STACK 18 STKMLD18





#### MOULDING STACK 19 STKMLD19













STACKED MOULDINGS

## MOULDING STACK 22 STKMLD22





#### MOULDING STACK 23 STKMLD23







MOULDING STACK 25 STKMLD25





COTCROWN 427/32" Finish Nails\* LB2-Cleat\*  $\searrow$ Finish Nails\* ---SBE8 Finish Nails\* Top of Cabinet -Door Face Frame-

# STACKED MOULDINGS

## MOULDING STACK 26 STKMLD26





## MOULDING STACK 27 STKMLD27











With decorative accents grouped by style, Schrock makes it easy to create cabin