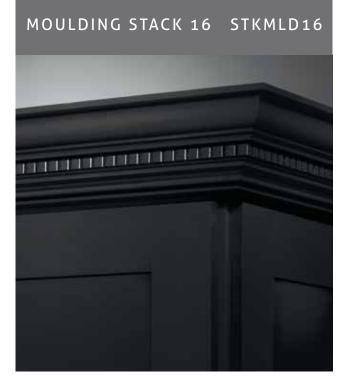

us Ornament



Cabinetry comes to vivid life with the addition of carefully chosen accents from Schrock's collection. Insert mouldings, valances and overlays are available in a variety of styles to coordinate with other embellishments. 01. Baroque Insert Moulding02. Baroque Valance03. Celtic Insert Moulding

04. Mission Insert 05. Light Rail Moulding

#### MOULDING STACK 1 STKMLD1













#### MOULDING STACK 3 S

# STACKED MOULDINGS

## MOULDING STACK 5

#### STKMLD5





STKMLD3

6<sup>3</sup>/16"

#### MOULDING STACK 6 STKMLD6









MOULDING STACK 8 STKMLD8



## STACKED MOULDINGS

## MOULDING STACK 10 STKMLD10





#### MOULDING STACK 11 STKMLD11













## MOULDING STACK 13 STKMLD13

## STACKED MOULDINGS

## MOULDING STACK 14 STKMLD14





## MOULDING STACK 15 STKMLD15













## STACKED MOULDINGS

## MOULDING STACK 18 STKMLD18





#### MOULDING STACK 19 STKMLD19













STACKED MOULDINGS

## MOULDING STACK 22 STKMLD22





#### MOULDING STACK 23 STKMLD23







MOULDING STACK 25 STKMLD25





COTCROWN 427/32" Finish Nails\* LB2-Cleat\*  $\searrow$ Finish Nails\* ---SBE8 Finish Nails\* Top of Cabinet -Door Face Frame-

# STACKED MOULDINGS

## MOULDING STACK 26 STKMLD26





## MOULDING STACK 27 STKMLD27











With decorative accents grouped by style, Schrock makes it easy to create cabinetry with a fully coordinated look. Whatever your style preference, from simple to elaborate, you'll find a selection of embellishments to maintain the look you want throughout your space.



## STACKED MOULDINGS



7 1/16" Tall Roman Weave Corbel



3 1/2" T