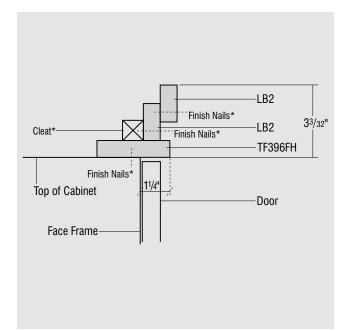

sette 04. Scroll Rosette 05. Acanthus Ornament



Cabinetry comes to vivid life with the addition of carefully chosen accents from Schrock's collection. Insert mouldings, valances and overlays are available in a variety of styles to coordinate with other embellishments. 01. Baroque Insert Moulding02. Baroque Valance03. Celtic Insert Moulding

04. Mission Insert 05. Light Rail Moulding

#### MOULDING STACK 1 STKMLD1













#### MOULDING STACK 3 S

# STACKED MOULDINGS

## MOULDING STACK 5

#### STKMLD5





STKMLD3

6<sup>3</sup>/16"

#### MOULDING STACK 6 STKMLD6









MOULDING STACK 8 STKMLD8



## STACKED MOULDINGS

## MOULDING STACK 10 STKMLD10





#### MOULDING STACK 11 STKMLD11













## MOULDING STACK 13 STKMLD13

## STACKED MOULDINGS

## MOULDING STACK 14 STKMLD14





## MOULDING STACK 15 STKMLD15













## STACKED MOULDINGS

## MOULDING STACK 18 STKMLD18





#### MOULDING STACK 19 STKMLD19













STACKED MOULDINGS

## MOULDING STACK 22 STKMLD22





#### MOULDING STACK 23 STKMLD23







MOULDING STACK 25 STKMLD25





COTCROWN 427/32" Finish Nails\* LB2-Cleat\*  $\searrow$ Finish Nails\* ---SBE8 Finish Nails\* Top of Cabinet -Door Face Frame-

# STACKED MOULDINGS

## MOULDING STACK 26 STKMLD26





## MOULDING STACK 27 STKMLD27











With decorative accents grouped by style, Schrock makes it easy to create cabinetry with a fully coordinated look. Whatever your style preference, from simple to elaborate, you'll find a selection of embellishments to maintain the look you want throughout your space.



## STACKED MOULDINGS



7 1/16"