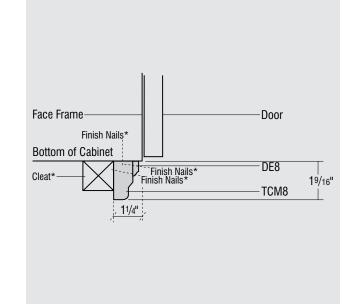

collection. Insert mouldings, valances and overlays are available in a variety of styles to coordinate with other embellishments. 01. Baroque Insert Moulding02. Baroque Valance03. Celtic Insert Moulding

04. Mission Insert 05. Light Rail Moulding

#### MOULDING STACK 1 STKMLD1













#### MOULDING STACK 3 S

# STACKED MOULDINGS

## MOULDING STACK 5

#### STKMLD5





STKMLD3

6<sup>3</sup>/16"

#### MOULDING STACK 6 STKMLD6









MOULDING STACK 8 STKMLD8



## STACKED MOULDINGS

## MOULDING STACK 10 STKMLD10





#### MOULDING STACK 11 STKMLD11













## MOULDING STACK 13 STKMLD13

## STACKED MOULDINGS

## MOULDING STACK 14 STKMLD14





## MOULDING STACK 15 STKMLD15













## STACKED MOULDINGS

## MOULDING STACK 18 STKMLD18





#### MOULDING STACK 19 STKMLD19













STACKED MOULDINGS

## MOULDING STACK 22 STKMLD22





#### MOULDING STACK 23 STKMLD23







MOULDING STACK 25 STKMLD25





COTCROWN 427/32" Finish Nails\* LB2-Cleat\*  $\searrow$ Finish Nails\* ---SBE8 Finish Nails\* Top of Cabinet -Door Face Frame-

# STACKED MOULDINGS

## MOULDING STACK 26 STKMLD26





## MOULDING STACK 27 STKMLD27











With decorative accents grouped by style, Schrock makes it easy to create cabinetry with a fully coordinated look. Whatever your style preference, from simple to elaborate, you'll find a selection of embellishments to maintain the look you want throughout your space.



## STACKED MOULDINGS



7 1/16" Tall Roman Weave Corbel



3 1/2" Tall Roman Weave Split Turning



3/4" Wide Roman Weave Insert Moulding



2 1/4" Wide Roman Weave Insert M