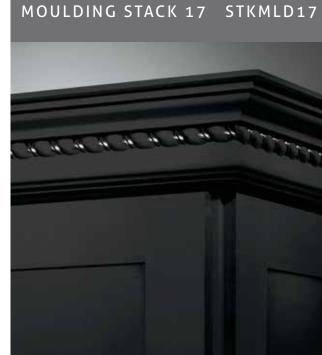

Ornament



Cabinetry comes to vivid life with the addition of carefully chosen accents from Schrock's collection. Insert mouldings, valances and overlays are available in a variety of styles to coordinate with other embellishments. 01. Baroque Insert Moulding02. Baroque Valance03. Celtic Insert Moulding

04. Mission Insert 05. Light Rail Moulding

#### MOULDING STACK 1 STKMLD1













#### MOULDING STACK 3 S

# STACKED MOULDINGS

## MOULDING STACK 5

#### STKMLD5





STKMLD3

6<sup>3</sup>/16"

#### MOULDING STACK 6 STKMLD6









MOULDING STACK 8 STKMLD8



## STACKED MOULDINGS

## MOULDING STACK 10 STKMLD10





#### MOULDING STACK 11 STKMLD11













## MOULDING STACK 13 STKMLD13

## STACKED MOULDINGS

## MOULDING STACK 14 STKMLD14





## MOULDING STACK 15 STKMLD15













## STACKED MOULDINGS

## MOULDING STACK 18 STKMLD18





#### MOULDING STACK 19 STKMLD19













STACKED MOULDINGS

## MOULDING STACK 22 STKMLD22





#### MOULDING STACK 23 STKMLD23







MOULDING STACK 25 STKMLD25





COTCROWN 427/32" Finish Nails\* LB2-Cleat\*  $\searrow$ Finish Nails\* ---SBE8 Finish Nails\* Top of Cabinet -Door Face Frame-

# STACKED MOULDINGS

## MOULDING STACK 26 STKMLD26





## MOULDING STACK 27 STKMLD27











With decorative accents grouped by style, Schrock makes it easy to create cabinetry with a fully coordinated look. Whatever your style preference, from simple to elaborate, you'll find a selection of embellishments to maintain the look you want throughout your space.



## STACKED MOULDINGS



7 1/16" Tall Roman Weave Corbel



3 1/2" Tal