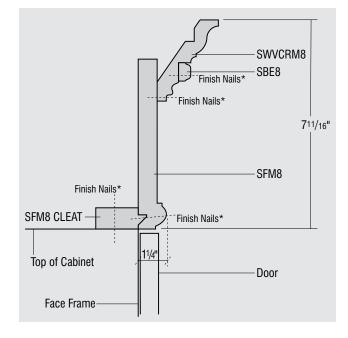

#### MOULDING STACK 23 STKMLD23

MOULDING STACK 25 STKMLD25

COTCROWN 427/32" Finish Nails\* LB2-Cleat\*  $\searrow$ Finish Nails\* ---SBE8 Finish Nails\* Top of Cabinet -Door Face Frame-