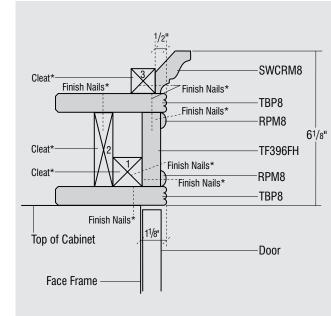

w off your discerning eye when you enhance your cabinetry with impeccable little gems from Schrock's selection of rosettes and ornaments. 01. Celtic Rosette 02. Mission Rosette 03. Corner Rosette 04. Scroll Rosette 05. Acanthus Ornament



Cabinetry comes to vivid life with the addition of carefully chosen accents from Schrock's collection. Insert mouldings, valances and overlays are available in a variety of styles to coordinate with other embellishments. 01. Baroque Insert Moulding02. Baroque Valance03. Celtic Insert Moulding

04. Mission Insert 05. Light Rail Moulding

#### MOULDING STACK 1 STKMLD1













#### MOULDING STACK 3 S

# STACKED MOULDINGS

## MOULDING STACK 5

#### STKMLD5





STKMLD3

6<sup>3</sup>/16"

#### MOULDING STACK 6 STKMLD6









MOULDING STACK 8 STKMLD8



## STACKED MOULDINGS

## MOULDING STACK 10 STKMLD10





#### MOULDING STACK 11 STKMLD11













## MOULDING STACK 13 STKMLD13

## STACKED MOULDINGS

## MOULDING STACK 14 STKMLD14





## MOULDING STACK 15 STKMLD15













## STACKED MOULDINGS

## MOULDING STACK 18 STKMLD18





#### MOULDING STACK 19 STKMLD19













STACKED MOULDINGS

## MOULDING STACK 22 STKMLD22





#### MOULDING STACK 23 STKMLD23







MOULDING STACK 25 STKMLD25





COTCROWN 427/32" Finish Nails\* LB2-Cleat\*  $\searrow$ Finish Nails\* ---SBE8 Finish Nails\* Top of Cabinet -Door Face Frame-

# STACKED MOULDINGS

## MOULDING STACK 26 STKMLD26





## MOULDING STACK 27 STKMLD27











With decorative accents grouped by style, Schrock makes it easy to create cabinetry with a fully coordinated look