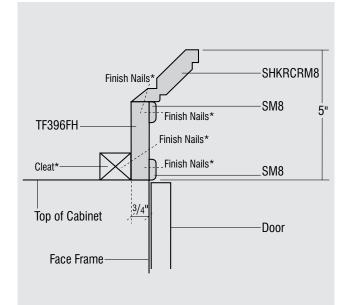

#### MOULDING STACK 23 STKMLD23

MOULDING STACK 25 STKMLD25

COTCROWN 427/32" Finish Nails\* LB2-Cleat\*  $\searrow$ Finish Nails\* ---SBE8 Finish Nails\* Top of Cabinet -Door Face Frame-