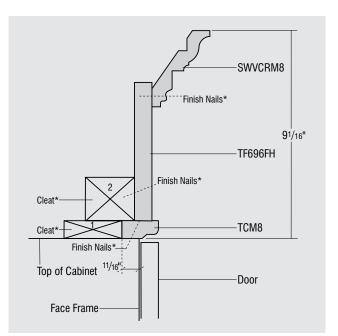

's selection of rosettes and ornaments. 01. Celtic Rosette 02. Mission Rosette 03. Corner Rosette 04. Scroll Rosette 05. Acanthus Ornament



Cabinetry comes to vivid life with the addition of carefully chosen accents from Schrock's collection. Insert mouldings, valances and overlays are available in a variety of styles to coordinate with other embellishments. 01. Baroque Insert Moulding02. Baroque Valance03. Celtic Insert Moulding

04. Mission Insert 05. Light Rail Moulding

#### MOULDING STACK 1 STKMLD1













#### MOULDING STACK 3 S

# STACKED MOULDINGS

## MOULDING STACK 5

#### STKMLD5





STKMLD3

6<sup>3</sup>/16"

#### MOULDING STACK 6 STKMLD6









MOULDING STACK 8 STKMLD8



## STACKED MOULDINGS

## MOULDING STACK 10 STKMLD10





#### MOULDING STACK 11 STKMLD11













## MOULDING STACK 13 STKMLD13

## STACKED MOULDINGS

## MOULDING STACK 14 STKMLD14





## MOULDING STACK 15 STKMLD15













## STACKED MOULDINGS

## MOULDING STACK 18 STKMLD18





#### MOULDING STACK 19 STKMLD19













STACKED MOULDINGS

## MOULDING STACK 22 STKMLD22





#### MOULDING STACK 23 STKMLD23







MOULDING STACK 25 STKMLD25





COTCROWN 427/32" Finish Nails\* LB2-Cleat\*  $\searrow$ Finish Nails\* ---SBE8 Finish Nails\* Top of Cabinet -Door Face Frame-

# STACKED MOULDINGS

## MOULDING STACK 26 STKMLD26





## MOULDING STACK 27 STKMLD27











With decorative accents grouped by style, Schrock makes it easy to create cabinetry with a fully coordinated look. Whatever your style preference, from simple to elaborate, you'll find a selection of embellishme