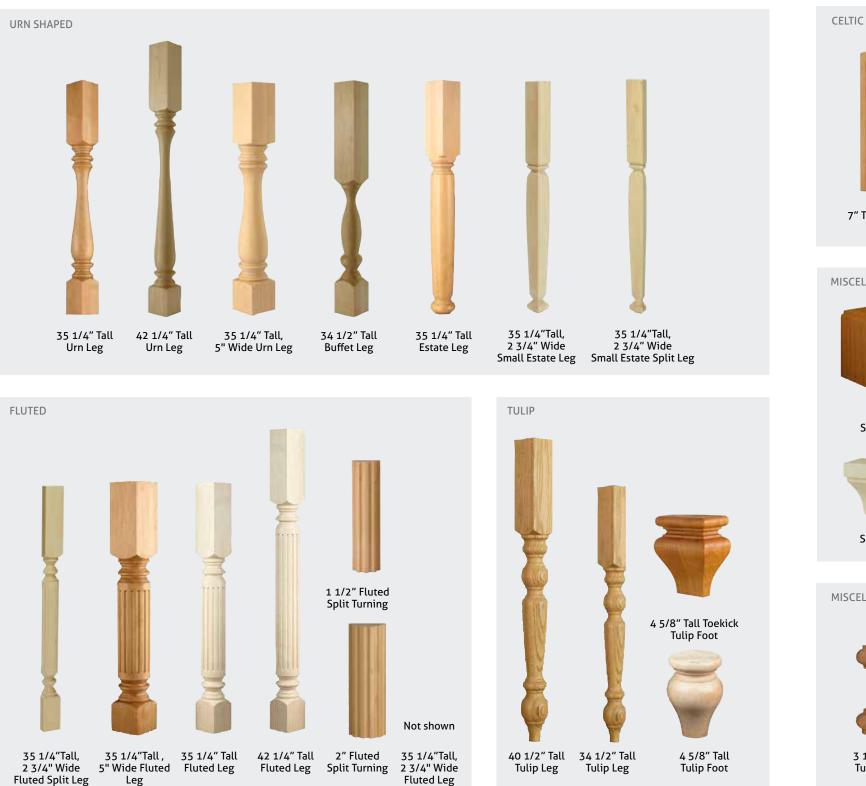

## **DECORATIVE LEGS**

Available in a variety of styles, decorative legs lend cabinetry the look of free-standing furniture. Use them as an accent at the end of a run of cabinetry, or add legs to help support an extended counter surface and make space for seating beneath.

- 01. Spool Leg
- 02. English Bar Column (Cherry Coffee) English Island Column (PureStyle™ Laminate Amaretto Crème)
- 03. Estate Leg

- 04. Square Bar Leg 05. Weave Leg
- 06. Island Leg
- 07. Baroque Leg
- 08. French Country Leg

BIJOU

3/4" Wide Bijou Insert Moulding

Cosmo Small Corbel

Cosmo

Bijou Foot

Cosmo Large Corbel

One of today's most popular cabinetry accents, decorative legs and feet add a stylish fine-furniture look. Try English or French Country legs to give an island the feel of a farmhouse table; or add classic fluted legs to base cabinetry to achieve the look of a built-in buffet.

6" Tall French Country Foot

42 1/4" Tall English Bar Column

35 1/4" Tall, 5" Wide English Island Column

35 1/4" Tall English Bar Column

42 1/4" Tall Queen Ann Leg

34 1/2" Tall Baroque Leg LIGHT RAILS

Traditional Light Rail Moulding