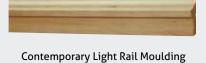

6" Tall French Country Foot

42 1/4" Tall English Bar Column

35 1/4" Tall, 5" Wide English Island Column

35 1/4" Tall English Bar Column

42 1/4" Tall Queen Ann Leg

34 1/2" Tall Baroque Leg LIGHT RAILS

Traditional Light Rail Moulding