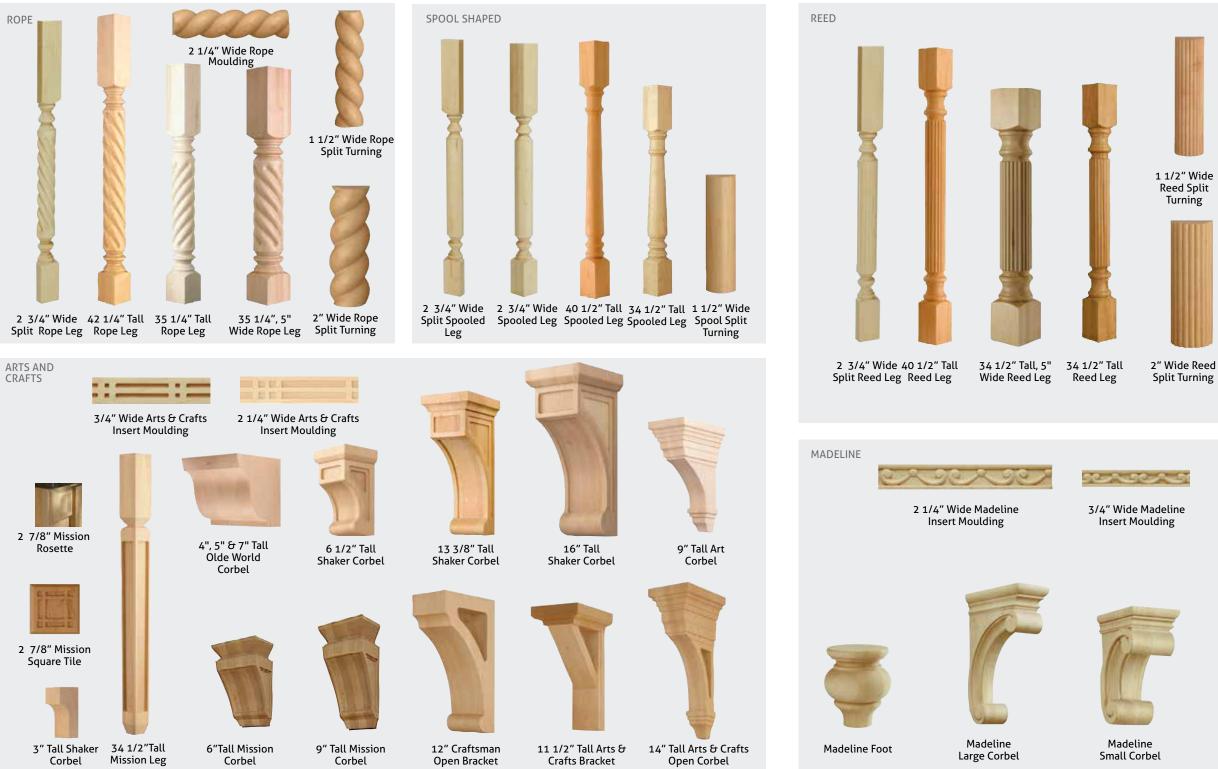

## **DECORATIVE LEGS**

Available in a variety of styles, decorative legs lend cabinetry the look of free-standing furniture. Use them as an accent at the end of a run of cabinetry, or add legs to help support an extended counter surface and make space for seating beneath.

- 01. Spool Leg
- 02. English Bar Column (Cherry Coffee) English Island Column (PureStyle™ Laminate Amaretto Crème)
- 03. Estate Leg

- 04. Square Bar Leg 05. Weave Leg
- 06. Island Leg
- 07. Baroque Leg
- 08. French Country Leg

## CORBELS

Beneath cabinets, counters, mantel or range hood, decorative corbels add a finishing touch of distinctive charm. From understated Olde World style to richly detailed Baroque, Schrock offers a range of styles to suit any space.

01. Baroque Corbel02. Shaker Corbel03. Celtic Corbel04. Mission Corbel

05. Art Corbel 06. Madeline Corbel 07. Weave Corbel 08. Arts & Crafts Bracket

## **DECORATIVE ROSETTES**

It's often the smallest details that have the greatest impact. Show off your discerning eye when you enhance your cabinetry with impeccable little gems from Schrock's selection of rosettes and ornaments. 01. Celtic Rosette 02. Mission Rosette 03. Corner Rosette 04. Scroll Rosette 05. Acanthus Ornament

Cabinetry comes to vivid life with the addition of carefully chosen accents from Schrock's collection. Insert mouldings, valances and overlays are available in a variety of styles to coordinate with other embellishments. 01. Baroque Insert Moulding02. Baroque Valance03. Celtic Insert Moulding

04. Mission Insert 05. Light Rail Moulding