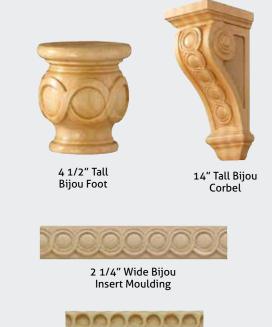

BIJOU

3/4" Wide Bijou Insert Moulding

Cosmo Small Corbel

Cosmo

Bijou Foot

Cosmo Large Corbel

One of today's most popular cabinetry accents, decorative legs and feet add a stylish fine-furniture look. Try English or French Country legs to give an island the feel of a farmhouse table; or add classic fluted legs to base cabinetry to achieve the look of a built-in buffet.