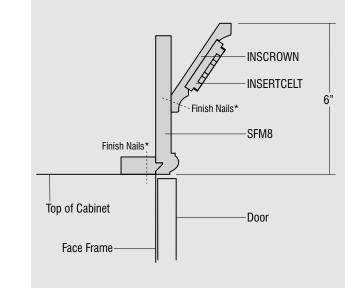

#### MOULDING STACK 23 STKMLD23

MOULDING STACK 25 STKMLD25

COTCROWN 427/32" Finish Nails\* LB2-Cleat\*  $\searrow$ Finish Nails\* ---SBE8 Finish Nails\* Top of Cabinet -Door Face Frame-